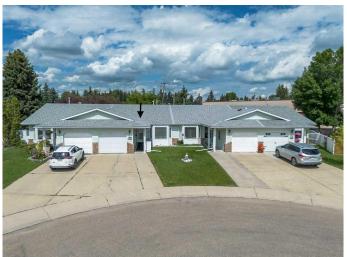

# \$270,000

2 Bedroom, 1.00 Bathroom, 1,047 sqft Residential on 0.09 Acres

Eastview Estates, Red Deer, Alberta

Located at the end of a quiet cul-de-sac in the mature, welcoming neighborhood of Eastview Estates, this charming bungalow townhome offers 2-bedrooms, 1-bath and an open floor plan. Inside, you'll love the spacious living room, large laundry area, and stylish updates including new quartz countertops. Outside, enjoy the fully fenced yard with two sheds, a covered deck, and extra parking in the back. The home also offers an attached single car garage for added convenience. Close to shopping, parks, and walking trails, this well-maintained home offers both comfort and location. Updates and extras found in the home; A new controller in the garage, quartz countertops, updated shower head and wand in main bathroom, there is also a cover tarp to close in the deck in winter months that will stay.