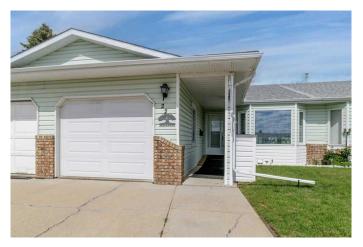

# \$270,000

2 Bedroom, 1.00 Bathroom, 1,047 sqft Residential on 0.09 Acres

Eastview Estates, Red Deer, Alberta

Located at the end of a quiet cul-de-sac in the mature, welcoming neighborhood of Eastview Estates, this charming bungalow townhome offers 2-bedrooms, 1-bath and an open floor plan. Inside, you'll love the spacious living room, large laundry area, and stylish updates including new quartz countertops. Outside, enjoy the fully fenced yard with two sheds, a covered deck, and extra parking in the back. The home also offers an attached single car garage for added convenience. Close to shopping, parks, and walking trails, this well-maintained home offers both comfort and location. Updates and extras found in the home; A new controller in the garage, quartz countertops, updated shower head and wand in main bathroom, there is also a cover tarp to close in the deck in winter months that will stay.