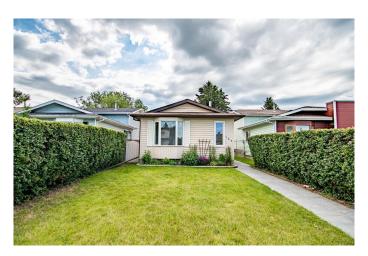

# \$319,000

3 Bedroom, 2.00 Bathroom, 847 sqft Residential on 0.08 Acres

Rosedale Estates, Red Deer, Alberta

Attention first-time buyers and savvy investors! This charming 3 bedroom, 1.5 bathroom home is located in the highly sought-after southeast area of Red Deer. The bright main floor offers an updated kitchen, cozy dining area, and spacious living roomâ€"perfect for everyday living and entertaining. Upstairs features two bedrooms with new flooring and a beautifully renovated full bathroom. The third level offers even more living space with a third bedroom, a half bath, and a versatile flex areaâ€"ideal for a home office or playroom with a seperate entrance. The lower level is fully developed with a generous rec room and a laundry area. Fully fenced yard includes a shed, deck and parking space. A great opportunity to own a move-in-ready home in a fantastic neighborhood!