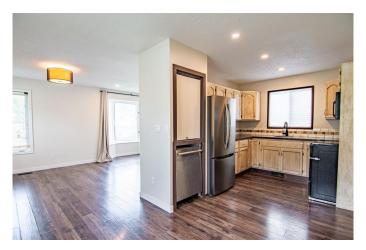

# \$319,000

3 Bedroom, 2.00 Bathroom, 847 sqft Residential on 0.08 Acres

Rosedale Estates, Red Deer, Alberta

Attention first-time buyers and savvy investors! This charming 3 bedroom, 1.5 bathroom home is located in the highly sought-after southeast area of Red Deer. The bright main floor offers an updated kitchen, cozy dining area, and spacious living roomâ€"perfect for everyday living and entertaining. Upstairs features two bedrooms with new flooring and a beautifully renovated full bathroom. The third level offers even more living space with a third bedroom, a half bath, and a versatile flex areaâ€"ideal for a home office or playroom with a seperate entrance. The lower level is fully developed with a generous rec room and a laundry area. Fully fenced yard includes a shed, deck and parking space. A great opportunity to own a move-in-ready home in a fantastic neighborhood!

## Interior

Interior Features See Remarks

Appliances Dishwasher, Dryer, Electric Stove, Microwave Hood Fan, Refrigerator,

Washer

Heating Forced Air

Cooling None

Has Basement Yes

Basement Finished, Full