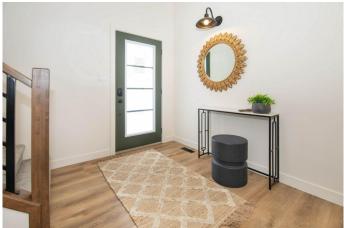

### Interior

| Interior Features | Closet Organizers, Double Vanity, No Animal Home, No Smoking Home, Pantry, See Remarks |
|-------------------|----------------------------------------------------------------------------------------|
| Appliances        | Dishwasher, Microwave Hood Fan, Refrigerator, See Remarks, Stove(s)                    |
| Heating           | High Efficiency, Forced Air, Natural Gas, In Floor Roughed-In                          |
| Cooling           | None                                                                                   |
| Fireplaces        | Gas, Stone, See Remarks                                                                |
| Has Basement      | Yes                                                                                    |
| Basement          | See Remarks, Unfinished                                                                |
|                   |                                                                                        |