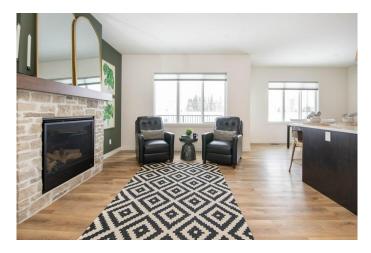

#### \$650,000

3 Bedroom, 3.00 Bathroom, 1,983 sqft Residential on 0.09 Acres

Evergreen, Red Deer, Alberta

Stunning is the best way to describe True-Line Homes Red Deer Show Home!!! The Interior Decorators really out did it on this Stunning **Executive Home! Gorgeous Upgraded Kitchen** with Quartz Countertops, Stunning Cabinetry, Stainless Steel Appliance Package, Great room with Stunning Stone Facing Fireplace, Primary Bedroom with large walk-in closet, gorgeous 5 piece ensuite with 5' Soaker Tub and 4' Glass Fully Tiled Shower,, Attached Garage with one side 34' long! with 220 and dry sump, Sunstop Low E argon filled windows, R50 Insulation, 9' ceilings on the main floor and 8' on the upper floor, Limited Lifetime Architectural Shingles, and balance of New Home Warranty! If you love QUALITY, this is your home! This home is completely Landscaped and Fenced, so nothing left to do but move in and enjoy!!!

### Interior

| Interior Features | Closet Organizers, Double Vanity, No Animal Home, No Smoking Home, Pantry, See Remarks |
|-------------------|----------------------------------------------------------------------------------------|
| Appliances        | Dishwasher, Microwave Hood Fan, Refrigerator, See Remarks, Stove(s)                    |
| Heating           | High Efficiency, Forced Air, Natural Gas, In Floor Roughed-In                          |
| Cooling           | None                                                                                   |
| Fireplaces        | Gas, Stone, See Remarks                                                                |
| Has Basement      | Yes                                                                                    |
| Basement          | See Remarks, Unfinished                                                                |
|                   |                                                                                        |