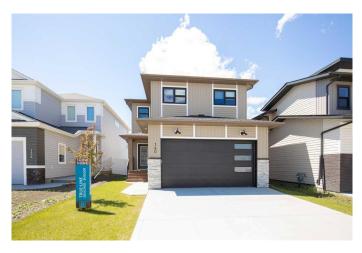

# \$650,000 - 140 Emerald Drive, Red Deer

MLS® #A2236997

#### \$650,000

3 Bedroom, 3.00 Bathroom, 1,983 sqft Residential on 0.09 Acres

Evergreen, Red Deer, Alberta

Stunning is the best way to describe True-Line Homes Red Deer Show Home!!! The Interior Decorators really out did it on this Stunning **Executive Home! Gorgeous Upgraded Kitchen** with Quartz Countertops, Stunning Cabinetry, Stainless Steel Appliance Package, Great room with Stunning Stone Facing Fireplace, Primary Bedroom with large walk-in closet, gorgeous 5 piece ensuite with 5' Soaker Tub and 4' Glass Fully Tiled Shower,, Attached Garage with one side 34' long! with 220 and dry sump, Sunstop Low E argon filled windows, R50 Insulation, 9' ceilings on the main floor and 8' on the upper floor, Limited Lifetime Architectural Shingles, and balance of New Home Warranty! If you love QUALITY, this is your home! This home is completely Landscaped and Fenced, so nothing left to do but move in and enjoy!!!

| Year Built | 2023        |
|------------|-------------|
| Туре       | Residential |
| Sub-Type   | Detached    |
| Style      | 2 Storey    |
| Status     | Active      |

### Amenities

| Parking Spaces | 4                                                          |
|----------------|------------------------------------------------------------|
| Parking        | 220 Volt Wiring, Concrete Driveway, Double Garage Attached |
| # of Garages   | 2                                                          |