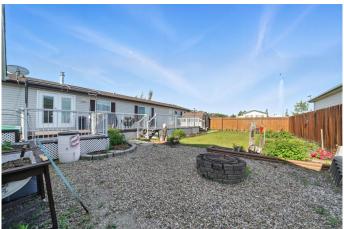

# \$239,900

3 Bedroom, 2.00 Bathroom, 1,227 sqft Residential on 0.18 Acres

NONE, Clive, Alberta

Nestled in the charming community of Clive, Alberta, this meticulously cared-for 2002 manufactured home offers a perfect blend of comfort and convenience. Situated on its own lot, the property features an impressive 24 x 28 detached garage, fully finished with custom shelving, providing ample storage for all your needs. The home boasts an open concept floor plan with three spacious bedrooms and two well-appointed bathrooms, making it ideal for families or those seeking extra space. Outside, the fully landscaped yard showcases a beautiful garden and a massive deck, perfect for entertaining or enjoying peaceful evenings. With convenient RV parking and a quick commute to nearby Lacombe, Stettler, Red Deer, and Blackfalds this property exemplifies small-town living with big valueâ€"an opportunity not to be missed!

#### **Exterior**

Exterior Features Storage

Lot Description Back Lane, Front Yard, Landscaped, Lawn, Level, Low Maintenance

Landscape

Roof Asphalt Shingle

Construction Mixed Foundation Piling(s)