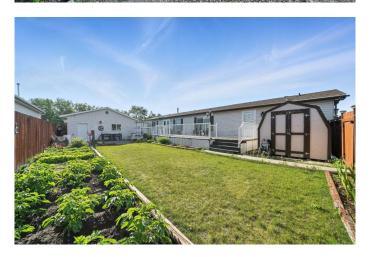

# \$239,900

3 Bedroom, 2.00 Bathroom, 1,227 sqft Residential on 0.18 Acres

NONE, Clive, Alberta

Nestled in the charming community of Clive, Alberta, this meticulously cared-for 2002 manufactured home offers a perfect blend of comfort and convenience. Situated on its own lot, the property features an impressive 24 x 28 detached garage, fully finished with custom shelving, providing ample storage for all your needs. The home boasts an open concept floor plan with three spacious bedrooms and two well-appointed bathrooms, making it ideal for families or those seeking extra space. Outside, the fully landscaped yard showcases a beautiful garden and a massive deck, perfect for entertaining or enjoying peaceful evenings. With convenient RV parking and a quick commute to nearby Lacombe, Stettler, Red Deer, and Blackfalds this property exemplifies small-town living with big valueâ€"an opportunity not to be missed!

#### **Exterior**

Exterior Features Storage

Lot Description Back Lane, Front Yard, Landscaped, Lawn, Level, Low Maintenance

Landscape

Roof Asphalt Shingle

Construction Mixed Foundation Piling(s)