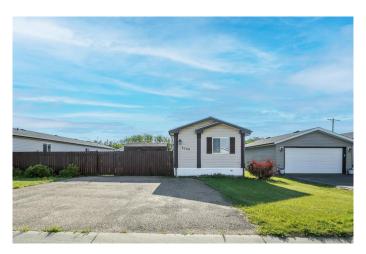

# \$239,900

3 Bedroom, 2.00 Bathroom, 1,227 sqft Residential on 0.18 Acres

NONE, Clive, Alberta

Nestled in the charming community of Clive, Alberta, this meticulously cared-for 2002 manufactured home offers a perfect blend of comfort and convenience. Situated on its own lot, the property features an impressive 24 x 28 detached garage, fully finished with custom shelving, providing ample storage for all your needs. The home boasts an open concept floor plan with three spacious bedrooms and two well-appointed bathrooms, making it ideal for families or those seeking extra space. Outside, the fully landscaped yard showcases a beautiful garden and a massive deck, perfect for entertaining or enjoying peaceful evenings. With convenient RV parking and a quick commute to nearby Lacombe, Stettler, Red Deer, and Blackfalds this property exemplifies small-town living with big valueâ€"an opportunity not to be missed!

#### **Amenities**

Parking Spaces 5

Parking Double Garage Detached, Parking Pad, RV Access/Parking

# of Garages 2

#### **Exterior**

Exterior Features Storage

Lot Description Back Lane, Front Yard, Landscaped, Lawn, Level, Low Maintenance

Landscape

Roof Asphalt Shingle

Construction Mixed Foundation Piling(s)