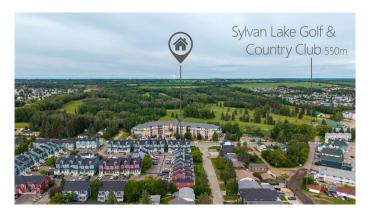

# \$250,000

2 Bedroom, 2.00 Bathroom, 920 sqft Residential on 0.00 Acres

Downtown, Sylvan Lake, Alberta

Investment opportunity in the heart of SYLVAN LAKE, ALBERTA, a fast-growing lakeside community. Either you live in it or have it rented out, you are in a win win situation. This 2 bedroom 2 bath home is designed for comfort, privacy, and convenience. Located on the main floor with over 900 sq ft of living space. Dining room, living room and kitchen form a continuous open space, ideal for maximizing natural light and fresh air coming from the patio. South facing front porch for sun and north for the shade. Only few steps from the lake, how can you be wrong. Call your favorite Realtor for a showing. Vacant easy to show. Immediate possession available.

# **Community Information**

Address 502, 5220 50a Avenue

Subdivision Downtown
City Sylvan Lake

County Red Deer County

Province Alberta
Postal Code T4S 1E5