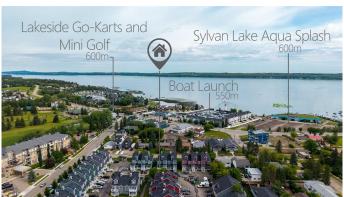

# \$250,000

2 Bedroom, 2.00 Bathroom, 920 sqft Residential on 0.00 Acres

Downtown, Sylvan Lake, Alberta

Investment opportunity in the heart of SYLVAN LAKE, ALBERTA, a fast-growing lakeside community. Either you live in it or have it rented out, you are in a win win situation. This 2 bedroom 2 bath home is designed for comfort, privacy, and convenience. Located on the main floor with over 900 sq ft of living space. Dining room, living room and kitchen form a continuous open space, ideal for maximizing natural light and fresh air coming from the patio. South facing front porch for sun and north for the shade. Only few steps from the lake, how can you be wrong. Call your favorite Realtor for a showing. Vacant easy to show. Immediate possession available.

# **Community Information**

Address 502, 5220 50a Avenue

Subdivision Downtown
City Sylvan Lake

County Red Deer County

Province Alberta
Postal Code T4S 1E5