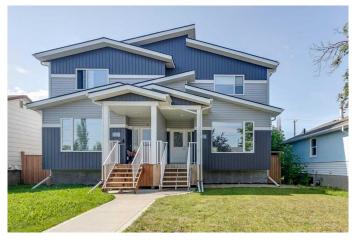

### \$384,999

3 Bedroom, 3.00 Bathroom, 1,551 sqft Residential on 0.07 Acres

Eastview, Red Deer, Alberta

This well-appointed 3-bedroom, 2 ½-bathroom, two-storey half duplex offers a spacious and functional living environment. The property features a generously-sized main floor that benefits from an abundance of natural light, and large rooms throughout, providing ample space for comfort and flexibility. The fenced yard offers privacy and a secure outdoor area, while the conveniently located laundry facilities add to the home's practicality. The basement is unfinished, allowing you to customize the space to suit your personal preferences. Located in the desirable Eastview neighborhood, this home is in close proximity to key amenities and services.

#### **Exterior**

Exterior Features Private Yard Lot Description Back Lane

Roof Asphalt Shingle

Construction Vinyl Siding, Wood Frame

Foundation Poured Concrete