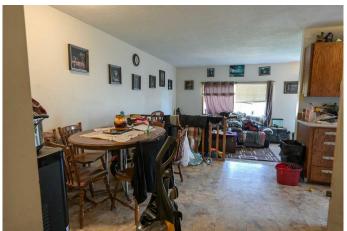

## \$159,900

3 Bedroom, 1.00 Bathroom, 925 sqft Residential on 0.08 Acres

NONE, Delburne, Alberta

A comfortable 3 bedroom unit with living room, kitchen, dining room, 4 piece bathroom all on main floor. Basement is wide open, unfinished, with furnace room and laundry area tucked into a corner. A very affordable home.

#### Interior

Interior Features Laminate Counters, Vinyl Windows, Wood Windows

Appliances Dishwasher, Refrigerator, Stove(s), Washer/Dryer

Heating Forced Air, Natural Gas

Cooling None

Has Basement Yes

Basement See Remarks, Unfinished