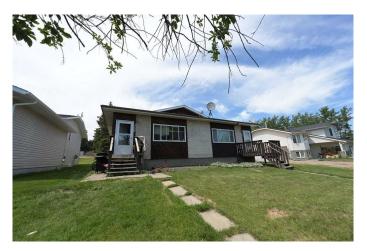

# \$159,900 - 2220 22 Avenue, Delburne

MLS® #A2233978

## \$159,900

3 Bedroom, 1.00 Bathroom, 925 sqft Residential on 0.08 Acres

NONE, Delburne, Alberta

A comfortable 3 bedroom unit with living room, kitchen, dining room, 4 piece bathroom all on main floor. Basement is wide open, unfinished, with furnace room and laundry area tucked into a corner. A very affordable home.

#### **Exterior**

Exterior Features Private Entrance, Rain Gutters

Lot Description Back Yard, Few Trees, Lawn

Roof Asphalt Shingle

Construction Stucco, Wood Frame, Wood Siding

Foundation Poured Concrete