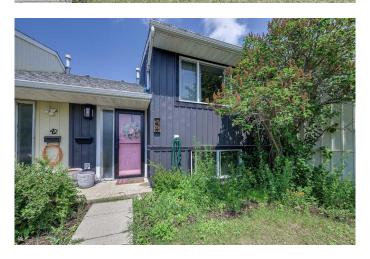

## \$299,999

3 Bedroom, 2.00 Bathroom, 693 sqft Residential on 0.05 Acres

West Park, Red Deer, Alberta

Check out this fully renovated town house with NO CONDO FEES. This 3 bedroom home has had new windows, blown in insulation, new deck with pergola on it, new appliances, new floors, all within the last 3 years, newer HWT and believes shingles are roughly 10 years old. ALSO IT HAS NEW SIDING AND NEW DOORS. This home is situated close to a few schools, including the Red Deer College, shopping, parks, playgrounds and a baseball field right across the street to name a few. Living on a crescent helps with the reduction of traffic. Call your agent today to book a showing.