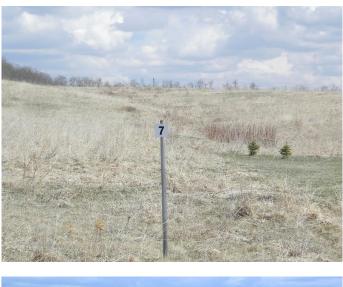

#### \$175,000

0 Bedroom, 0.00 Bathroom, Land on 1.46 Acres

Grandview Estates, Rural Ponoka County, Alberta

architecturally controlled subdivision that is intertwined amongst 30 acres of environmental reserve featuring established walking trails, abundant wildlife, local history. The view is so amazing that it is better described as an experience. Every lot boasts a spectacular view of the lake; some views encompass the entire length of Gull Lake. Imagine closing every single day with yet another uniquely pleasing sunset. Boat access is 5 minutes away at the Raymond Shores public boat launch. Grandview Estates is a 31 lot acreage subdivision with acreages ranging from 1 to 6 acres in size and \$85,000 to \$275,000 in price. taxes not yet assessed.