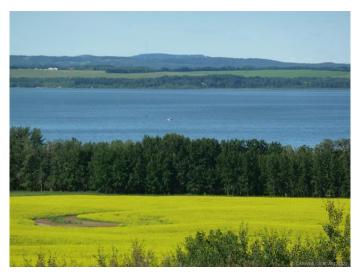

#### \$175,000

0 Bedroom, 0.00 Bathroom, Land on 1.80 Acres

Grandview Estates, Rural Ponoka County, Alberta

Grandview Estates. Boasting an upscale architecturally controlled subdivision that is intertwined amongst 30 acres of environmental reserve featuring established walking trails, abundant wildlife, local history. The view is so amazing that it is better described as an experience. Every lot boasts a spectacular view of the lake; some views encompass the entire length of Gull Lake. Imagine closing every single day with yet another uniquely pleasing sunset. Boat access is 5 minutes away at the Raymond Shores public boat launch. Grandview Estates is a 31 lot acreage subdivision with acreages ranging from 1 to 6 acres in size. Taxes have not yet been assessed.

### **Exterior**

Lot Description Private, Views, Environmental Reserve, Near Golf Course