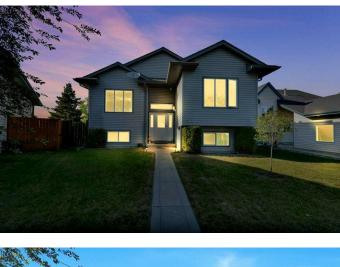

# \$475,000 - 110 Keith Close, Red Deer

MLS® #A2232404

#### \$475,000

5 Bedroom, 3.00 Bathroom, 1,040 sqft Residential on 0.13 Acres

Kentwood West, Red Deer, Alberta

Welcome to 110 Keith Close, an absolutely stunning home on a spacious pie lot on the west side of Kentwood. Only a short hop away from Taylor Drive, Hwy 2, and Hwy 11A, this property offers quick access to major routes while being nestled in a quiet close. This immaculate bilevel offers a versatile interior layout ideal for extended family living or anyone else who may need a private living space. The main level features three generously sized bedrooms, one of which has included a dedicated main floor laundry stack. The open kitchen connects seamlessly to the dining area with direct access to the back deck and yard. The front, south facing living room is open and bright, anchored by a cozy gas fireplace. A spacious primary bedroom boasts a 4 piece ensuite to complete the main floor. The lower level includes additional developed space, with two bedrooms, a second kitchen area, living and dining spaces, and separate laundry. A separate walk-up entrance to the back yard adds flexibility for families who may need extra room or private space for extended household members. Garage is insulated, heated, and has two access doors on either side for further convenience. Recent upgrades include AC, a new hot water tank, and new ceiling fans, new basement countertops on kitchen and bathroom vanity, and updated electrical in the garage to support added lighting and exterior plugs. Have a look for yourself to see how this move-in ready home can work for you!!