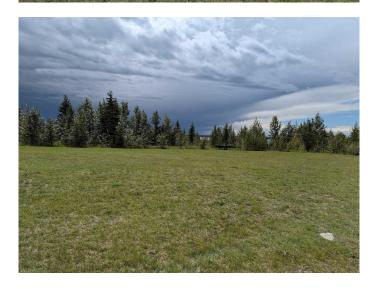

### \$205,000

0 Bedroom, 0.00 Bathroom, Land on 0.33 Acres

Meridian Beach, Rural Ponoka County, Alberta

Design and build your dream home on this beautiful lake front lot that offers great views of Gull Lake. The lot is approximately 14,600 square feet, 1/3 of an Acre. It includes a boat slip in the canal with direct access to Gull Lake. The community of Meridian Beach has much to offer including, paved roads, private sandy beaches, tennis courts, parks, playgrounds, basketball court, community hall, walking trails, architecturally unique footbridges, and spectacular scenery. Many community events. There is domestic water service and sewage treatment. Utilities are to the lot line. There is On-site homeowners' Society to manage facilities and maintain standards.

#### **Exterior**

Lot Description Lake, No Neighbours Behind, Close to Clubhouse