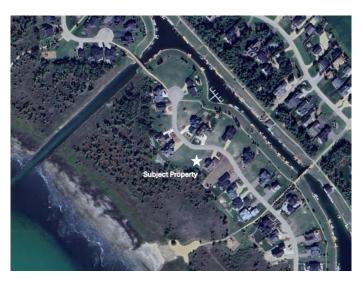

# \$205,000 - 737 Bridgeview Road, Rural Ponoka County

MLS® #A2232192

### \$205,000

0 Bedroom, 0.00 Bathroom, Land on 0.33 Acres

Meridian Beach, Rural Ponoka County, Alberta

Design and build your dream home on this beautiful lake front lot that offers great views of Gull Lake. The lot is approximately 14,600 square feet, 1/3 of an Acre. It includes a boat slip in the canal with direct access to Gull Lake. The community of Meridian Beach has much to offer including, paved roads, private sandy beaches, tennis courts, parks, playgrounds, basketball court, community hall, walking trails, architecturally unique footbridges, and spectacular scenery. Many community events. There is domestic water service and sewage treatment. Utilities are to the lot line. There is On-site homeowners' Society to manage facilities and maintain standards.

# **Community Information**

Address 737 Bridgeview Road

Subdivision Meridian Beach

City Rural Ponoka County

County Ponoka County

Province Alberta
Postal Code T0C 2J0

#### **Exterior**

Lot Description Lake, No Neighbours Behind, Close to Clubhouse