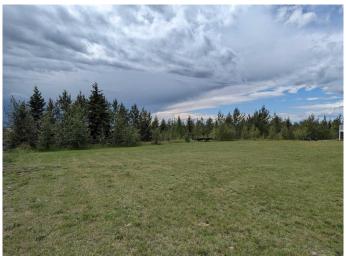

### \$205,000

0 Bedroom, 0.00 Bathroom, Land on 0.33 Acres

Meridian Beach, Rural Ponoka County, Alberta

Design and build your dream home on this beautiful lake front lot that offers great views of Gull Lake. The lot is approximately 14,600 square feet, 1/3 of an Acre. It includes a boat slip in the canal with direct access to Gull Lake. The community of Meridian Beach has much to offer including, paved roads, private sandy beaches, tennis courts, parks, playgrounds, basketball court, community hall, walking trails, architecturally unique footbridges, and spectacular scenery. Many community events. There is domestic water service and sewage treatment. Utilities are to the lot line. There is On-site homeowners' Society to manage facilities and maintain standards.

#### **Exterior**

Lot Description Lake, No Neighbours Behind, Close to Clubhouse