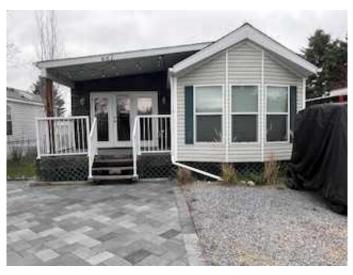

## \$310,000

0 Bedroom, 0.00 Bathroom, Land on 0.06 Acres

Carefree Resorts, Rural Red Deer County, Alberta

2008 Kropf park Model that has 4 separate sleeping areas! The spacious living room opens to a large professionally built sunroom with fireplace and separate bedroom. The fully fenced yard has a nice firepit area with new paving stones & tidy parking area and also features a 2 storey shed with a bunkhouse . Great view of rainbow park & short stroll from the clubhouse & 2 min walk to the Marina. Golf cart included! Come on Buy!!