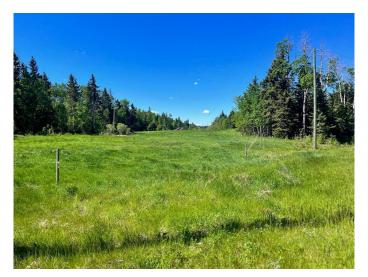

### \$168,000

0 Bedroom, 0.00 Bathroom, Land on 3.16 Acres

Jada Development, Rural Ponoka County, Alberta

Building restrictions in place to protect investment. Lots are treed and have great building sites. Subdivision is just south of Ponoka on hardtop. Upscale subdivision.Price includes G.S.T.