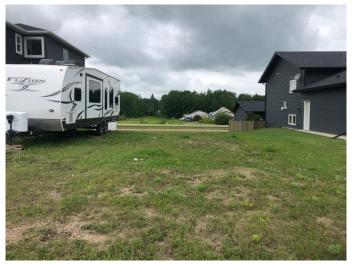

## \$55,000

0 Bedroom, 0.00 Bathroom, Land on 0.15 Acres

Fawn Meadows, Delburne, Alberta

Residential fully serviced lot located next to a golf course in the village of Delburne! Fawn Meadows is a growing subdivision conveniently situated on the edge of town, yet still close to amenities like the Agri-plex arena, 4-H programs and a K-12 school. Delburne is an excellent, affordable option located only 40km east of Red Deer. An ideal choice of location for raising a family away from the busy city, or simply settling down somewhere quiet.

#### **Exterior**

Lot Description Back Lane, Gentle Sloping, No Neighbours Behind, Sloped Down