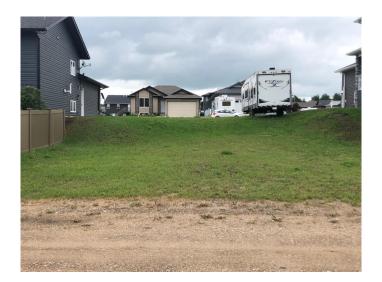

## \$55,000

0 Bedroom, 0.00 Bathroom, Land on 0.15 Acres

Fawn Meadows, Delburne, Alberta

Residential fully serviced lot located next to a golf course in the village of Delburne! Fawn Meadows is a growing subdivision conveniently situated on the edge of town, yet still close to amenities like the Agri-plex arena, 4-H programs and a K-12 school. Delburne is an excellent, affordable option located only 40km east of Red Deer. An ideal choice of location for raising a family away from the busy city, or simply settling down somewhere quiet.

#### **Exterior**

Lot Description Back Lane, Gentle Sloping, No Neighbours Behind, Sloped Down