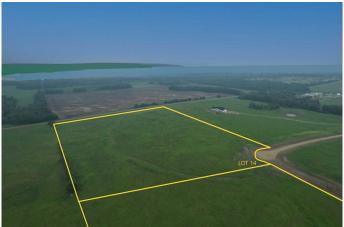

# \$344,000 - On Township Road 422 Lot 14, Rural Ponoka County

MLS® #A2228736

# \$344,000

0 Bedroom, 0.00 Bathroom, Land on 20.00 Acres

NONE, Rural Ponoka County, Alberta

With 20+- acres of beautiful lake views, this lots rests just one mile up the road from the shoreline at Parkland Beach, within the newly developing Seibel Subdivision. This six-lot bare land subdivision offers a rare opportunity to build in a peaceful setting with lake life just minutes away. Lot sizes range from 8.39+/-acres up to 20+/- acres, with prices ranging from \$158,000 to \$344,00, depending on size and services. These lots may be purchased with full services for an additional \$25,000. This includes power, gas, and an access road with culvert at the buyer's preferred location within the property.