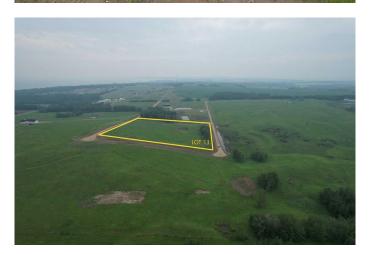

# \$208,000

0 Bedroom, 0.00 Bathroom, Land on 9.24 Acres

NONE, Rural Ponoka County, Alberta

This 9.24+- acres of near-lakeside property sits just one mile up the road from the shoreline at Parkland Beach, within the newly developing Siebel Subdivision. This six-lot bare land subdivision offers a rare opportunity to build in a peaceful setting with lake life just minutes away. Lot sizes range from 8.39+/-acres up to 20+/- acres, with prices ranging from \$158,000 to \$344,00, depending on size and services. These lots may be purchased with full services for an additional \$25,000. This includes power, gas, and an access road with culvert at the buyer's preferred location within the property.

# **Community Information**

Address On Township Road 422 Lot 13

Subdivision NONE

City Rural Ponoka County

County Ponoka County

Province Alberta
Postal Code T0C 2J0