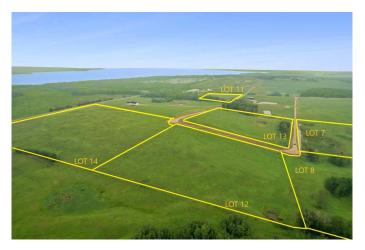

# \$208,000

0 Bedroom, 0.00 Bathroom, Land on 9.24 Acres

NONE, Rural Ponoka County, Alberta

This 9.24+- acres of near-lakeside property sits just one mile up the road from the shoreline at Parkland Beach, within the newly developing Siebel Subdivision. This six-lot bare land subdivision offers a rare opportunity to build in a peaceful setting with lake life just minutes away. Lot sizes range from 8.39+/-acres up to 20+/- acres, with prices ranging from \$158,000 to \$344,00, depending on size and services. These lots may be purchased with full services for an additional \$25,000. This includes power, gas, and an access road with culvert at the buyer's preferred location within the property.

This is a newly developed subdivisionâ€"clean, organized, and thoughtfully laid out. Some parcels enjoy direct, elevated views of Gull Lakeâ€"ideal for taking in sunsets or planning a home that makes the most of the scenery. All lots are within moments of the public boat dock, fishing spots, swimming beach, and a full range of water sports access, making this an excellent choice for those drawn to lake living.

Access is straightforward and simpleâ€"no gravel travel, no confusing turnsâ€"just direct approach off paved roads. Located within Ponoka County, the area blends quiet, rural character with easy access to year-round recreation. Gull Lake Public Beach and Gull Lake Golf Course are just down the road, offering swimming, boating, and summer

# **Community Information**

Address On Township Road 422 Lot 13

Subdivision NONE

City Rural Ponoka County

County Ponoka County

Province Alberta
Postal Code T0C 2J0