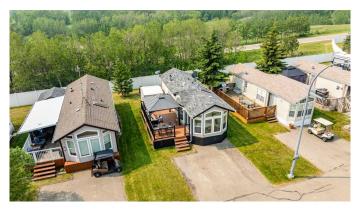

### \$158,850

2 Bedroom, 1.00 Bathroom, 513 sqft Residential on 0.06 Acres

Whispering Pines, Rural Red Deer County, Alberta

Beautifully cared for Park Model in quiet phase 3â€"Turnkey & 4-Season Ready! Discover the perfect blend of style and comfort in this stunning 2-bedroom, 1-bathroom park model in Pine Lake. Built in 2004, this beautifully maintained home feels like new and is designed for year-round living. located in Phase 3 of the Whispering Pines Resort, beautifully fully fenced and gated for security. Key Features: • Prime Location: Enjoy quiet time and privacy at the back • Stylish Outdoor Living: Spacious - freshly repainted deck, partially covered with a pergola that has roommate in the corner so please be careful, plus a shed with shelving for extra storage. • Bright open-concept floor plan with a cool aesthetic and decorative shelving above windows• Fully Equipped Kitchen: Breakfast bar and a propane stove for effortless cooking. • Cozy & Warm • Primary Suite: Built-in storage and a thoughtfully designed space. • 4-Piece Bathroom\* in suite laundry (newer machines). Functional and spacious • Turnkey & Move-In Ready! Do not miss this incredible opportunity to own a 4-season getaway in a prime location. Whether you are looking for a weekend retreat or a year-round home, this property offers comfort, style. Resort includes: an indoor heated swimming pool, hot tub, exercise/gym (open year-round!), changing rooms and bathrooms, pro shop at

the clubhouse, 18 hole golf course, restaurant, lounge and patio with stunning views of the lake, driving range, playground, community gardens, sport courts, laundry facilities, event facility, snack shack, as well as fresh veggies and fruit from local farmers on Saturdays! Marina is available for rent at \$1050 plus for the season: May to September. There is a crew who helps with setting up your boat lifts as well as they can stay on the beach for those who own the lots. All of this is just 35 minutes drive from Red Deer, 1.5 to Calgary and Edmonton! Enjoy the views of golf-course on summer days. Located at the quiet end of the road-perfect for relaxing after a long day of work. There is a double paved, parking spot for your vehicles to park. Condo fee includes water, sewer, garbage as well as gate and lawn maintenance except for weed control and clubhouse and pool access. Pets are welcome with approval. All located on the pavement, all set up and ready to move in. Great community to enjoy summer in!