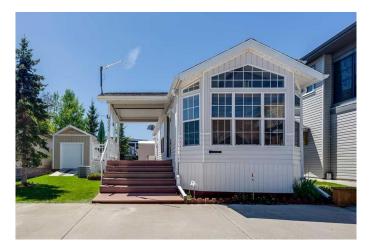

## \$179,900

2 Bedroom, 1.00 Bathroom, 490 sqft Residential on 0.07 Acres

Whispering Pines, Rural Red Deer County, Alberta

Escape the hustle of city life and enjoy year-round living at the beautiful Whispering Pines Golf & Country Resort. This property is situated on stunning Pine Lake, offering the perfect setting for relaxation, recreation, and creating lasting memories. This lot features an exceptionally clean and well-maintained park model unit, ideal for those looking to downsize, enjoy a peaceful retreat, or entertain family and friends. Just unpack and start enjoying resort living.

This fully winterized park model unit features an open-concept layout with vaulted ceilings and floor-to-ceiling windows that flood the space with natural light. The spacious living area includes an electric fireplace for cozy evenings, while the modern kitchen is equipped with a gas stove, fridge, microwave, down the hall, you have a stacked washer/dryer. You will be very comfortable with 2 bedrooms, the primary bedroom has beautiful built-ins for storage. Also enjoy a spacious 4 piece bath. Step outside onto the south-facing composite deck, partially covered for all-weather enjoyment. Patio pavers along the side and back provide extended outdoor living space, perfect for morning coffee or enjoying a night under the stars. A 12x9 insulated shed is included for extra storage. Never worry about parking for your boat or golf cart with a 4 car concrete driveway.