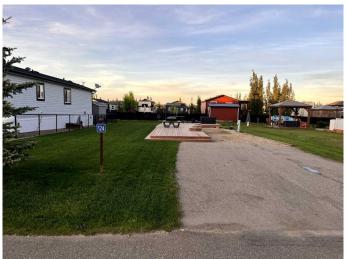

## \$119,900

0 Bedroom, 0.00 Bathroom, Land on 0.10 Acres

Sandy Point, Rural Lacombe County, Alberta

Welcome to Sandy Pointâ€"a fantastic destination to claim your very own lake lot this summer! This spacious lot boasts a large wrap-around deck, perfect for parking your RV and enjoying the outdoors. The neighborhood is warm and welcoming, creating a strong sense of community.

#### **Exterior**

Exterior Features Fire Pit

Lot Description Rectangular Lot