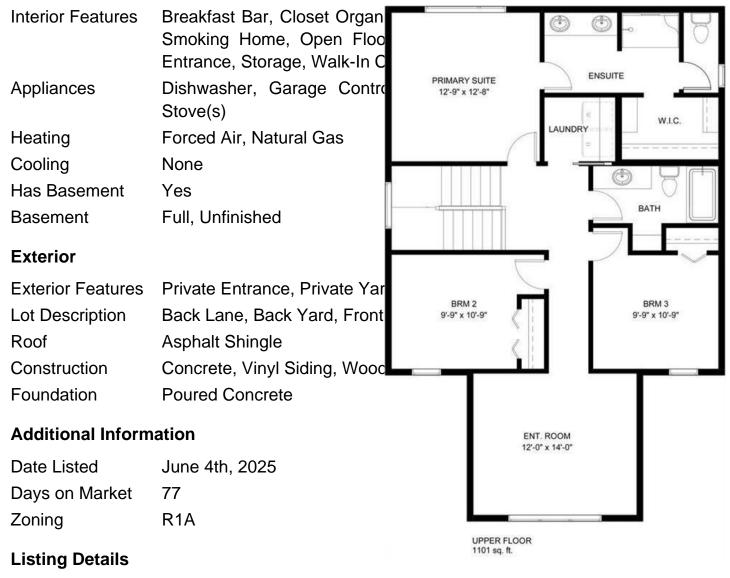

### \$569,900

3 Bedroom, 3.00 Bathroom, 1,928 sqft Residential on 0.12 Acres

Beacon Hill, Sylvan Lake, Alberta

**BRAND NEW CONSTRUCTION | AUGUST** POSSESSION - Situated in sought after Beacon Hill and only steps away from parks, playgrounds and schools, this modern 2 storey could be your family's next home! Built by Laebon Homes, this 2 storey Riley floorplan offers 1928 square feet above grade, a wide open floor plan filled with natural light, and modern finishes throughout. The kitchen is well appointed with two tone cabinetry, quartz counter tops, a large island with eating bar, stainless steel appliances, and a large walk-in pantry. The living area is spacious and bright with a large picture window overlooking the backyard, and the adjacent dining area offers access to the back deck through large sliding patio doors. Upstairs you'll find the spacious master bedroom suite with your own private 4 pce ensuite with his and hers sinks, shower, and a spacious walk-in closet. Two more bedrooms share a 4 pce bathroom, and you'll appreciate the convenience of upper floor laundry close to all the bedrooms. You'll love ending your day in the large bonus room, which makes the perfect space for family movie nights or a relaxing space to wind down. The attached garage is insulated, drywalled, and taped. If you need more space, the builder can complete the basement development for you, and allowances can also be provided for blinds, and a washer and dryer to make this a completely move in ready package. Poured concrete front driveway, front sod, and rear topsoil are included in the price and will be