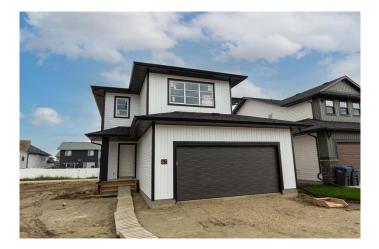

# \$569,900 - 63 Bardwell Way, Sylvan Lake

MLS® #A2226367

### \$569,900

3 Bedroom, 3.00 Bathroom, 1,928 sqft Residential on 0.12 Acres

Beacon Hill, Sylvan Lake, Alberta

**BRAND NEW CONSTRUCTION | AUGUST** POSSESSION - Situated in sought after Beacon Hill and only steps away from parks, playgrounds and schools, this modern 2 storey could be your family's next home! Built by Laebon Homes, this 2 storey Riley floorplan offers 1928 square feet above grade, a wide open floor plan filled with natural light, and modern finishes throughout. The kitchen is well appointed with two tone cabinetry, quartz counter tops, a large island with eating bar, stainless steel appliances, and a large walk-in pantry. The living area is spacious and bright with a large picture window overlooking the backyard, and the adjacent dining area offers access to the back deck through large sliding patio doors. Upstairs you'll find the spacious master bedroom suite with your own private 4 pce ensuite with his and hers sinks, shower, and a spacious walk-in closet. Two more bedrooms share a 4 pce bathroom, and you'll appreciate the convenience of upper floor laundry close to all the bedrooms. You'll love ending your day in the large bonus room, which makes the perfect space for family movie nights or a relaxing space to wind down. The attached garage is insulated, drywalled, and taped. If you need more space, the builder can complete the basement development for you, and allowances can also be provided for blinds, and a washer and dryer to make this a completely move in ready package. Poured concrete front driveway, front sod, and rear topsoil are included in the price and will be