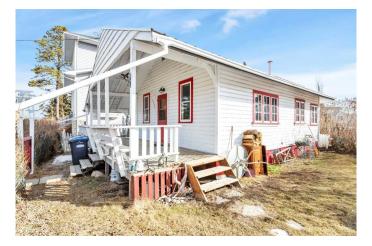

#### \$329,999

2 Bedroom, 1.00 Bathroom, 953 sqft Residential on 0.07 Acres

Cottage Area, Sylvan Lake, Alberta

Charming Cottage – Steps from Sylvan Lake!

Step into a piece of history with this enchanting cottage, nestled just one block from the shimmering waters of Sylvan Lake and its scenic parks. This home exudes warmth and character, offering the perfect blend of vintage charm and a prime resort-town location.

Inside, youâ€<sup>™</sup>II find original hardwood floors and beautifully varnished wood panel walls, creating a cozy, timeless atmosphere. The built-in kitchen table and dining area add to the homeâ€<sup>™</sup>s nostalgic appeal, making every meal feel like a cherished tradition. With two inviting bedrooms, one full bath, and an unfinished basement brimming with potential, this home is ready for your personal touch.

## Exterior

| Exterior Features | None                   |
|-------------------|------------------------|
| Lot Description   | Other                  |
| Roof              | Metal                  |
| Construction      | Concrete, Wood Frame   |
| Foundation        | Block, Poured Concrete |