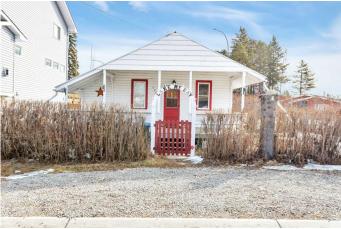

#### \$329,999

2 Bedroom, 1.00 Bathroom, 953 sqft Residential on 0.07 Acres

Cottage Area, Sylvan Lake, Alberta

Charming Cottage – Steps from Sylvan Lake!

Step into a piece of history with this enchanting cottage, nestled just one block from the shimmering waters of Sylvan Lake and its scenic parks. This home exudes warmth and character, offering the perfect blend of vintage charm and a prime resort-town location.

Property Highlights: Authentic character with original hardwood & rich wood paneling, Prime location – 1 block to Sylvan Lake & park,

Charming built-in kitchen table & dining room, Unfinished basement, New foundation done in the 80's– potential for expansion or storage, ,Perfect for year-round living, a weekend retreat, or investment property.

# **Community Information**

| Address     | 5003 40 Street  |
|-------------|-----------------|
| Subdivision | Cottage Area    |
| City        | Sylvan Lake     |
| County      | Red Deer County |
| Province    | Alberta         |
| Postal Code | T4S 1B7         |