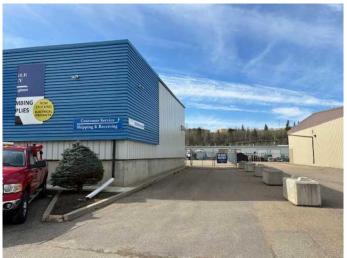

# \$2,250,000 - 4620 62 Street, Red Deer

MLS® #A2225576

### \$2,250,000

0 Bedroom, 0.00 Bathroom, Commercial on 0.00 Acres

Riverside Light Industrial Park, Red Deer, Alberta

Centrally Located Warehouse with Office Space

Discover this exceptional warehouse ideally suited for a distribution center in the heart of Red Deer. Boasting dock-level access and expansive shelving, this facility is tailored for seamless operations. The front area features a customer reception service counter, complemented by a mezzanine offering three offices, a file room, and a staff room. With 20-foot ceilings, the warehouse provides ample vertical space for storage and maneuverability. Outside, a spacious fenced yard accommodates semi trailers, ensuring efficient loading and unloading. Centrally located in Red Deer, this warehouse enjoys convenient access to major transportation routes, enhancing logistical efficiency. Explore the potential of this well-appointed warehouse, perfectly poised to support your distribution needs.