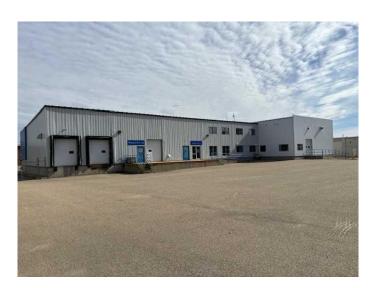

# \$2,250,000 - 4620 62 Street, Red Deer

MLS® #A2225576

### \$2,250,000

0 Bedroom, 0.00 Bathroom, Commercial on 0.00 Acres

Riverside Light Industrial Park, Red Deer, Alberta

Centrally Located Warehouse with Office Space

Discover this exceptional warehouse ideally suited for a distribution center in the heart of Red Deer. Boasting dock-level access and expansive shelving, this facility is tailored for seamless operations. The front area features a customer reception service counter, complemented by a mezzanine offering three offices, a file room, and a staff room. With 20-foot ceilings, the warehouse provides ample vertical space for storage and maneuverability. Outside, a spacious fenced yard accommodates semi trailers, ensuring efficient loading and unloading. Centrally located in Red Deer, this warehouse enjoys convenient access to major transportation routes, enhancing logistical efficiency. Explore the potential of this well-appointed warehouse, perfectly poised to support your distribution needs.