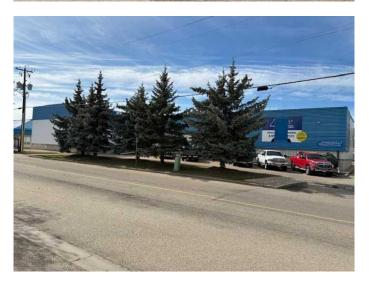

# \$2,250,000 - 4620 62 Street, Red Deer

MLS® #A2225576

### \$2,250,000

0 Bedroom, 0.00 Bathroom, Commercial on 0.00 Acres

Riverside Light Industrial Park, Red Deer, Alberta

Centrally Located Warehouse with Office Space

Discover this exceptional warehouse ideally suited for a distribution center in the heart of Red Deer. Boasting dock-level access and expansive shelving, this facility is tailored for seamless operations. The front area features a customer reception service counter, complemented by a mezzanine offering three offices, a file room, and a staff room. With 20-foot ceilings, the warehouse provides ample vertical space for storage and maneuverability. Outside, a spacious fenced yard accommodates semi trailers, ensuring efficient loading and unloading. Centrally located in Red Deer, this warehouse enjoys convenient access to major transportation routes, enhancing logistical efficiency. Explore the potential of this well-appointed warehouse, perfectly poised to support your distribution needs.