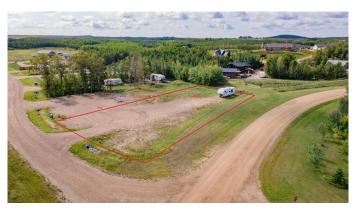

# \$115,000

0 Bedroom, 0.00 Bathroom, Land on 0.45 Acres

NONE, White Sands, Alberta

Welcome to White Sands, Alberta – home to some of the best beaches on Buffalo Lake!

This versatile 0.45-acre lot is zoned Direct Control, offering incredible flexibility for residential or commercial use (with approval from the Summer Village of White Sands). Whether you're dreaming of building a cozy cabin, setting up a lakeside business, or combining bothâ€"this property gives you the freedom to do it all.

#### Prime Location

Situated on the corner of two well-traveled roads, this lot once hosted a successful business and is ideally located for future commercial ventures. Picture a small shop with living quarters tucked behindâ€"ideal for both lifestyle and income.

#### Added Value

Free topsoil and large rocks for landscaping, generously offered by the owner of this and the neighboring lot (also available for purchase).

Graveled and packed surfaceâ€"no need to worry about parking or site prep.

Power already connected

2000-gallon septic tank in place

Fifth-wheel trailer negotiable

One of the best perks of owning in White Sands? No building commitmentâ€"you can take your time to develop, or simply enjoy the space in your RV for now.