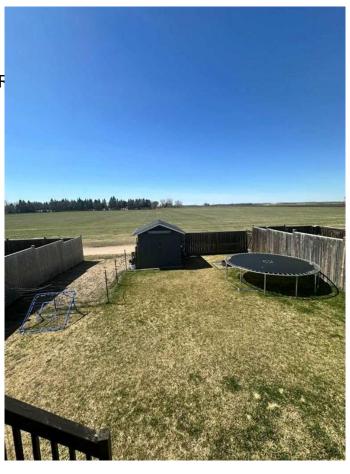

### \$329,000

4 Bedroom, 3.00 Bathroom, 968 sqft Residential on 0.11 Acres

Co-op Subdivision, Ponoka, Alberta

This spacious bilevel home offers a perfect blend of comfort and functionality with four generously sized bedrooms and three full bathrooms. The main floor welcomes you with an open floor plan that seamlessly connects living, dining and kitchen - ideal for modern living and entertaining. The kitchen is stand out with new appliances, sleek granite countertops, and ample cabinet space. The primary bedroom with walk-in closets and a full ensuite, another 4 piece bath, and one more bedroom complete the upper level. The lower level offers even more living space with a large family room, two more bedrooms, and a third full bathroom. Step out side and enjoy unobstructed views from the upper deck, the fenced backyard with a firepit and storage shed, and a walkout basement for indoor/outdoor flow. Upgrades include shingles in 2023, HWT in 2018, appliances in 2019, Vinyl flooring upstairs in 2020, yard regraded with new sod and flower beds in 2018.

#### **Exterior**

Exterior Features Fire Pit

Lot Description Back Lane, Back Yard

Roof Asphalt Shingle

Construction Vinyl Siding

Foundation Poured Concrete