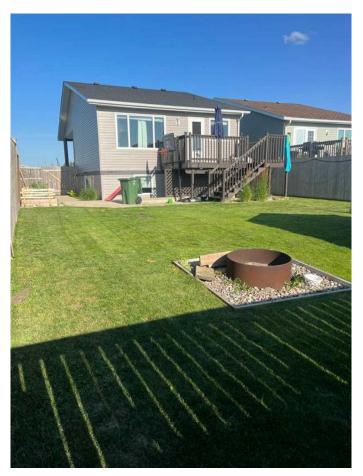

### \$329,000

4 Bedroom, 3.00 Bathroom, 968 sqft Residential on 0.11 Acres

Co-op Subdivision, Ponoka, Alberta

This spacious bilevel home offers a perfect blend of comfort and functionality with four generously sized bedrooms and three full bathrooms. The main floor welcomes you with an open floor plan that seamlessly connects living, dining and kitchen - ideal for modern living and entertaining. The kitchen is stand out with new appliances, sleek granite countertops, and ample cabinet space. The primary bedroom with walk-in closets and a full ensuite, another 4 piece bath, and one more bedroom complete the upper level. The lower level offers even more living space with a large family room, two more bedrooms, and a third full bathroom. Step out side and enjoy unobstructed views from the upper deck, the fenced backyard with a firepit and storage shed, and a walkout basement for indoor/outdoor flow. Upgrades include shingles in 2023, HWT in 2018, appliances in 2019, Vinyl flooring upstairs in 2020, yard regraded with new sod and flower beds in 2018.

#### **Exterior**

Exterior Features Fire Pit

Lot Description Back Lane, Back Yard

Roof Asphalt Shingle

Construction Vinyl Siding

Foundation Poured Concrete