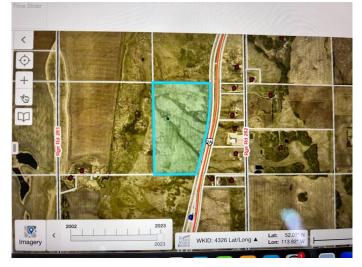

#### \$465,000

0 Bedroom, 0.00 Bathroom, Land on 88.35 Acres

NONE, Rural Red Deer County, Alberta

LOOKING FOR AFFORDABLE HORSE / LIVESTOCK PASTURE CLOSE TO TOWN? This expansive 88.35+/-acre parcel, zoned for agriculture, offers a unique opportunity for farmers, investors, or developers. With its prime location just 5 minutes from Innisfail and 15 minutes from Gasoline Alley, this property combines the best of rural serenity and urban convenience.

### **Community Information**

| Address     | On Hwy 2a             |
|-------------|-----------------------|
| Subdivision | NONE                  |
| City        | Rural Red Deer County |
| County      | Red Deer County       |
| Province    | Alberta               |
| Postal Code | T4G 0G8               |