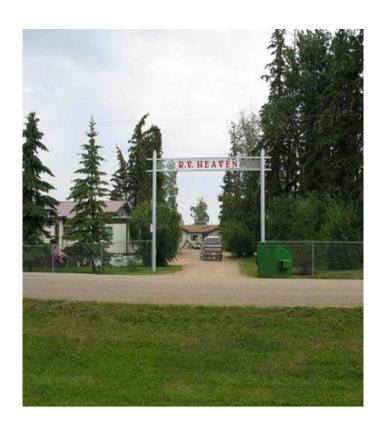

## \$74,888

0 Bedroom, 0.00 Bathroom, Land on 0.47 Acres

NONE, Parkland Beach, Alberta

On Gull lake Haven RV Marina campground lot 22 for sale!!

Located on beautiful Gull Lake AB, it's easy get away to this Haven RV campground about only 1 hour from Edmonton, and 1 hour 45 min from the Calgary. Local conveniences are located in Rimby, Ponoka and Lacombe just 25 minutes away. Gorgeous titled corner lake lot # 22 in the summer RV resort community of Family oriented resort featuring a large shower house, playground and more outdoor activities. Lot size is 40 x 55'corner lot is very large and including full hook-ups with your own 50 amp electrical meter. Water and Sewer included.Â

- Gated Community
- Quiet lake with lots of trees
   Marina Beach is one minute awayÂ
   Public beach is about 7 minutes away from the property.Â

Local variety store 1 minute from the lot. Absolutely amazing community and great people in the neighborhood. Â