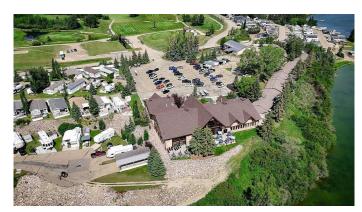

## \$149,900

0 Bedroom, 0.00 Bathroom, Land on 0.08 Acres

Whispering Pines, Rural Red Deer County, Alberta

Escape to Your Own Piece of Paradise at Whispering Pines Golf & Country Club Resort. Discover the perfect blend of relaxation and recreation at Whispering Pines, nestled on the shores of beautiful Pine Lake, Alberta. Located in the desirable Phase 5 of the resort, Lot 5007 is a fully serviced, turnkey property ideal for weekend getaways, summer vacations, or seasonal living.

This gated community provides a secure, welcoming atmosphere just 90 minutes from Calgary and 30 minutes from Red Deer. Whether you're into boating, golfing, or simply relaxing by the fire, this property is ready for you to enjoy everything Whispering Pines and Pine Lake have to offer.

#### **Amenities**

Amenities Playground, Beach Access, Clubhouse, Coin Laundry, Fitness Center,

Indoor Pool, Park

Utilities Garbage Collection, Electricity Available, Sewer Available, Water

Available