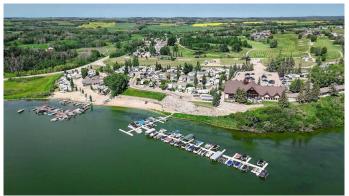

## \$149,900

0 Bedroom, 0.00 Bathroom, Land on 0.08 Acres

Whispering Pines, Rural Red Deer County, Alberta

Escape to Your Own Piece of Paradise at Whispering Pines Golf & Country Club Resort. Discover the perfect blend of relaxation and recreation at Whispering Pines, nestled on the shores of beautiful Pine Lake, Alberta. Located in the desirable Phase 5 of the resort, Lot 5007 is a fully serviced, turnkey property ideal for weekend getaways, summer vacations, or seasonal living.

This gated community provides a secure, welcoming atmosphere just 90 minutes from Calgary and 30 minutes from Red Deer. Whether you're into boating, golfing, or simply relaxing by the fire, this property is ready for you to enjoy everything Whispering Pines and Pine Lake have to offer.

#### **Amenities**

Amenities Playground, Beach Access, Clubhouse, Coin Laundry, Fitness Center,

Indoor Pool, Park

Utilities Garbage Collection, Electricity Available, Sewer Available, Water

Available