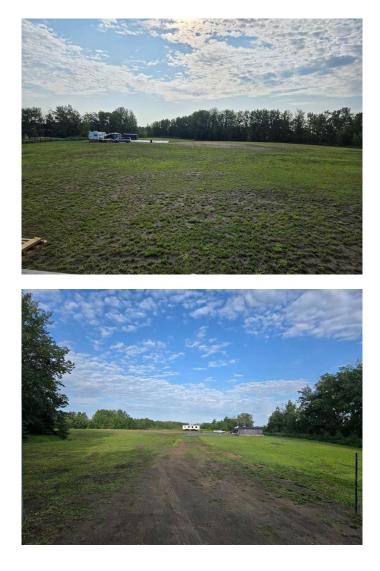

#### \$175,000

0 Bedroom, 0.00 Bathroom, Land on 5.29 Acres

NONE, Rural Ponoka County, Alberta

Looking for the perfect spot to build your dream place in the country? This 5.29-acre parcel has been cleared, but still has plenty of beautiful trees and a great view. Zoned AG, so youâ€<sup>™</sup>ve got tons of options, start a hobby farm, bring your animals, or just enjoy wide open space and privacy.

Thereâ€<sup>™</sup>s an Atco trailer on site thatâ€<sup>™</sup>s been gutted to the studs, ready for you to turn into a cozy home or use while you build. Plus, there are 2 RVs on the property currently being lived in, so itâ€<sup>™</sup>s already set up for living or rental. School bus access is available, and town is just a quick 15-minute drive away.