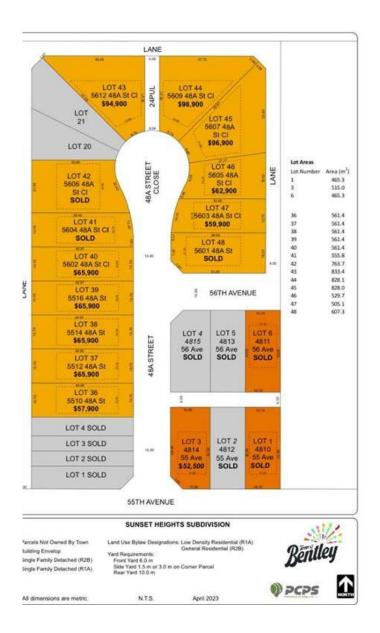

# \$65,900 - Lot 40, 5602 48a Streetclose, Bentley

MLS® #A2219614

## \$65,900

0 Bedroom, 0.00 Bathroom, Land on 0.04 Acres

NONE, Bentley, Alberta

Discover the perfect place to build your dream home in the new, "Sunset Heights Subdivision,― in the Town of Bentley. These residential lots offer picturesque views of the Blindman Valley and Medicine Hills and allow you to enjoy a serene small-town atmosphere, ideal for family living, where you can get to know your neighbor. Located near Gull Lake, 18km from Sylvan Lake, and 24 km to Lacombe, you'II have easy access to swimming, boating, and camping as well as larger community amenities in proximity such as the hospital, and extensive shopping. Bentley's boutique shops, grocery store and K-12 school in town will meet your daily needs. Bike or walk the 3.5km paved path to Aspen Beach Provincial Park or the 4.5 km paved path to Sandy Point Beach, Campground and Boat Launch. Enjoy the vibrant community spirit with facilities such as a skating and hockey rink, curling rink, playgrounds, and major community events such as the annual Bentley Rodeo or the Farmers Market. Each lot is fully serviced to the lot line with water, sewer, 200-amp power services, gas, phone, and cable. Enjoy the convenience of paved streets, curbs, and gutters in this charming well-equipped neighborhood. Come find out why they call Bentley "The Place to Be.―