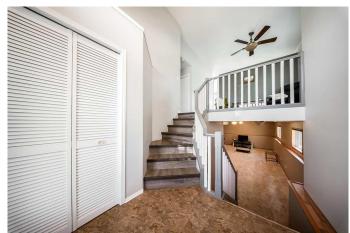

# \$424,900

4 Bedroom, 2.00 Bathroom, 1,066 sqft Residential on 0.09 Acres

Lancaster Meadows, Red Deer, Alberta

Welcome to this 4 bedroom 2 full bathroom home. It features a large entry way with a cute sitting room as your first stop on the upper level. The kitchen has white cabinets, a corner pantry and a raised ledge wall at the sink. The living room is off the kitchen and dining room with a large window and a door out to the deck and low maintenance yard. Basement is fully developed with a family room, 2 nice sized bedrooms laundry room and a 4 piece bathroom. The yard has vinyl fencing. Garage has 220 wiring and electric heat. This home has newer triple pane windows, furnace, hot water tank and air conditioning also newer shingles on the garage.

## Interior

Interior Features Central Vacuum, No Animal Home, No Smoking Home, Open Floorplan,

Vinyl Windows

Appliances Central Air Conditioner, Dishwasher, Electric Stove, Garage Control(s),

Microwave Hood Fan, Refrigerator, Washer/Dryer, Window Coverings