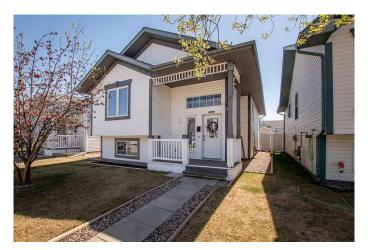

# \$424,900

4 Bedroom, 2.00 Bathroom, 1,066 sqft Residential on 0.09 Acres

Lancaster Meadows, Red Deer, Alberta

Welcome to this 4 bedroom 2 full bathroom home. It features a large entry way with a cute sitting room as your first stop on the upper level. The kitchen has white cabinets, a corner pantry and a raised ledge wall at the sink. The living room is off the kitchen and dining room with a large window and a door out to the deck and low maintenance yard. Basement is fully developed with a family room, 2 nice sized bedrooms laundry room and a 4 piece bathroom. The yard has vinyl fencing. Garage has 220 wiring and electric heat. This home has newer triple pane windows, furnace, hot water tank and air conditioning also newer shingles on the garage.

## Interior

Interior Features Central Vacuum, No Animal Home, No Smoking Home, Open Floorplan,

Vinyl Windows

Appliances Central Air Conditioner, Dishwasher, Electric Stove, Garage Control(s),

Microwave Hood Fan, Refrigerator, Washer/Dryer, Window Coverings