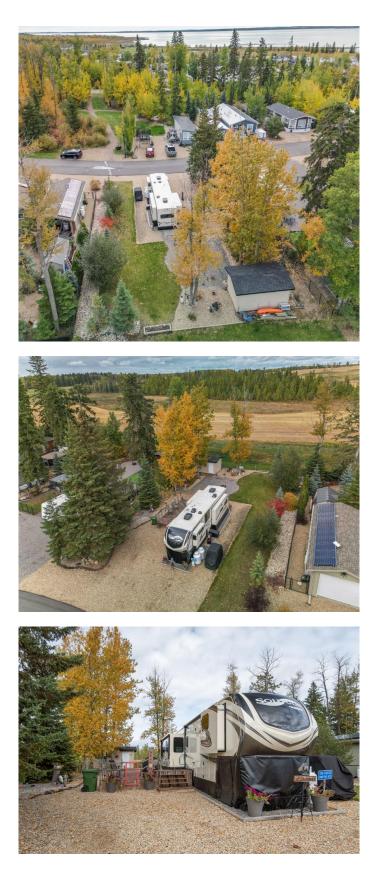

#### \$239,900

0 Bedroom, 0.00 Bathroom, Land on 0.14 Acres

Raymond Shores, Rural Ponoka County, Alberta

GET READY FOR LAKE LIFE with the family at Raymond Shores RV Resort on Gull Lake! You will not want to miss out on the chance to secure one of the few PREMIUM lots you can find at this resort. This one comes with a LUXURY 2020 385GK-R SOLITUDE. 38.5â€<sup>™</sup> 5TH WHEEL RV, skirted & insulated so you are set up for YEAR ROUND ENJOYMENT! A stunning custom unit that has been fully upgraded with all the bells and whistles from elegant crown moulding, a retractable tv/entertainment centre, to your power reclining, heated & MASSAGING theatre seats. You will never have to worry about storage, everywhere you look this unit has handy compartments including a pull out ottoman under the master bed, a massive pass-through storage area from the exterior, and an oversized closet in the master. Along with a cozy queen bed, you have a sleeper sofa in the living room, and the outdoor shed could easily be converted into a bunkhouse for guests. The RV has transferable on-site warranty until May 2026! Enjoy peace and tranquility in your beautifully landscaped lot, that backs onto a picturesque pasture where you watch the wildlife roam. Another rare feature of this lot is it sits next to an easement which adds even more space and privacy! The community features beautiful walking paths, a

clubhouse with an indoor pool/hot tub, fitness centre, theatre room and even a crafts room for the kids! Enjoy a game of pickle-ball at the courtyard or gather with friends at the community beach area. Access to the grounds is gated and conveniently operated with an app on your phone so no more having to meet your guests at the gate! Beat the rush for lake lots and book your showing today!