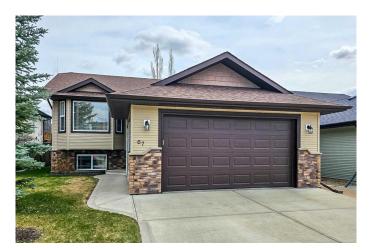

# **\$495,000 - 67 Vincent Close, Red Deer**

MLS® #A2217588

# \$495,000

4 Bedroom, 3.00 Bathroom, 1,074 sqft Residential on 0.12 Acres

Vanier Woods, Red Deer, Alberta

Perfect for the family! This fully finished bilevel home in Vanier has lots of room for everyone! It offers 4 bedroom (2 on each level), and 3 bathrooms, an open concept main living area, user friendly kitchen with lots of cupboards, counter space and pantry,. The primary bedroom is large and offers a 3 pc en-suite. The lower level offers a huge family room, separate entry to the back yard, and in-floor heat. Off the kitchen is a nice deck AND patio, which overlook the fully fenced and landscaped east facing back yard. This home also offers a double attached garage, and is within walking distance to shopping and schools.