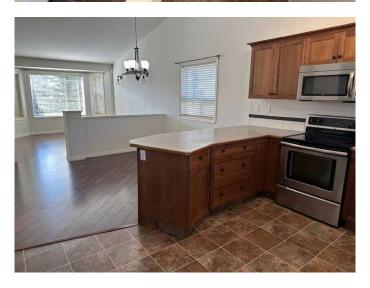

# \$495,000

4 Bedroom, 3.00 Bathroom, 1,074 sqft Residential on 0.12 Acres

Vanier Woods, Red Deer, Alberta

Perfect for the family! This fully finished bilevel home in Vanier has lots of room for everyone! It offers 4 bedroom (2 on each level), and 3 bathrooms, an open concept main living area, user friendly kitchen with lots of cupboards, counter space and pantry,. The primary bedroom is large and offers a 3 pc en-suite. The lower level offers a huge family room, separate entry to the back yard, and in-floor heat. Off the kitchen is a nice deck AND patio, which overlook the fully fenced and landscaped east facing back yard. This home also offers a double attached garage, and is within walking distance to shopping and schools.

#### Interior

Interior Features Ceiling Fan(s), Central Vacuum, Closet Organizers, No Animal Home,

No Smoking Home, Open Floorplan, Pantry, Storage, Vaulted Ceiling(s),

Vinyl Windows

Appliances Dishwasher, Dryer, Electric Stove, Microwave Hood Fan, Refrigerator,