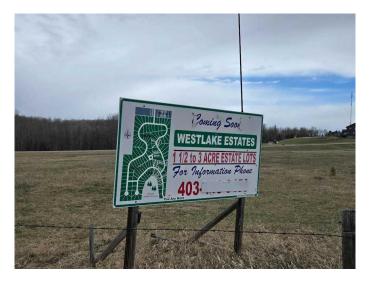

# \$67,400 - 140 Bruhn Boulevard, Rural Ponoka County

MLS® #A2217354

\$67,400

0 Bedroom, 0.00 Bathroom, Land on 1.80 Acres

Westlake Estates, Rural Ponoka County, Alberta

STUNNING ACREAGE (1.80 +/- acres) situated in Westlake Estates, with views of Gull Lake. Located across from the summer village of Parkland Beach, the Community of Sunnyside with the Gull Lake Golf Course, RV Heaven and Marina, Stoners Landing Boat Launch, Jorgy's Hotspot Convenience store and a public beach. Lots of activities to enjoy within close proximity while still maintaining your own space and privacy. Spring and stream fed Gull Lake has a stabilization system to pump water from the Blindman River to maintain its level. Gull Lake offers natural beauty, wildlife, and recreational opportunities that are unmatched - see one sunset on the lake and we are sure you will agree!!! Nearby are the full-service communities of Ponoka, Rimbey, Lacombe, Bentley, and red Deer where festivals, rodeos, shopping, dining and entertainment options are endless. This lot has existing 3 strand barb wire fence on the backside. Conveniently located on paved secondary highway 771. The subdivision is architecturally controlled with restrictive covenants in place to ensure quality of future developments, with oversight through an HOA (Home Owners Association) (\$50.00/ann.) Utilities are at front of property.

## **Community Information**

Address 140 Bruhn Boulevard

Subdivision Westlake Estates

City Rural Ponoka County

County Ponoka County

Province Alberta
Postal Code T4N 4E7