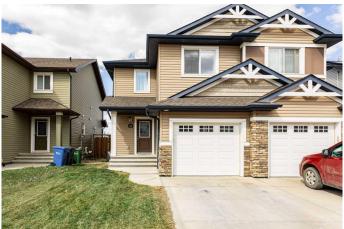

## \$425,000

3 Bedroom, 4.00 Bathroom, 1,337 sqft Residential on 0.07 Acres

Vanier East, Red Deer, Alberta

Welcome to 18 Van Slyke Way, a beautifully maintained two-storey half-duplex located in the desirable community of Vanier East. This fully developed home offers over 1,200 square feet of functional living space and is a perfect choice for first-time buyers, young families, or investors looking for a move-in-ready property in a quiet, family-friendly neighbourhood.

Outside, the fully fenced backyard is

landscaped and perfect for outdoor living. Enjoy summer evenings on the back deck or gather around the fire pit with friends and family. There's no condo fee, and the home has great curb appeal with its covered front entry and modern design.