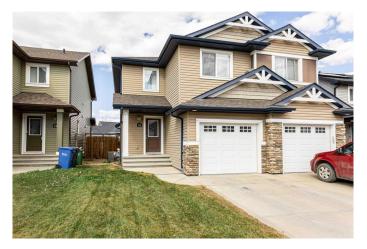

## \$425,000 - 18 Van Slyke Way, Red Deer

MLS® #A2216070

## \$425,000

3 Bedroom, 4.00 Bathroom, 1,337 sqft Residential on 0.07 Acres

Vanier East, Red Deer, Alberta

Welcome to 18 Van Slyke Way, a beautifully maintained two-storey half-duplex located in the desirable community of Vanier East. This fully developed home offers over 1,200 square feet of functional living space and is a perfect choice for first-time buyers, young families, or investors looking for a move-in-ready property in a quiet, family-friendly neighbourhood.

Outside, the fully fenced backyard is

landscaped and perfect for outdoor living. Enjoy summer evenings on the back deck or gather around the fire pit with friends and family. There's no condo fee, and the home has great curb appeal with its covered front entry and modern design.