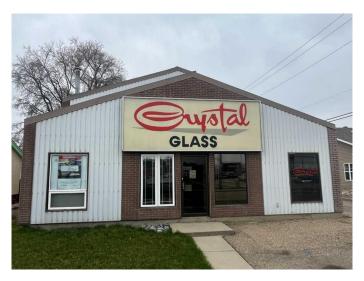

#### \$269,000

0 Bedroom, 0.00 Bathroom, Commercial on 0.00 Acres

Central Ponoka, Ponoka, Alberta

This unique 2,562 sq ft commercial property presents an exceptional opportunity in a prime location, just steps from downtown and close to all amenities. Formerly home to a successful glass business, the building offers a welcoming storefront, a convenient bathroom, and a spacious open workshop area that is ideal for daily operations, storage, or customizing to suit a variety of business needs. A large overhead door at the back provides easy access from the paved back alley, making it perfect for deliveries or handling larger equipment. Additional storage rooms further enhance the functionality of the space. Whether you're planning to open a mechanic shop, fabrication business, or retail storefront with warehouse space, this versatile property is ready to bring your vision to life. With outstanding visibility in a high traffic location, and flexible layout; it's an excellent opportunity for entrepreneurs looking to launch or grow their business.