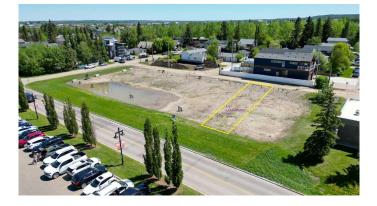

#### \$394,900

0 Bedroom, 0.00 Bathroom, Land on 0.10 Acres

Cottage Area, Sylvan Lake, Alberta

LAST LOT LEFT ON LAKESHORE DRIVE! WOW...don't miss this opportunity to build your dream home/cottage on the lake on this 32 x 130 ft. lot. Cottage district lots have become increasing rare, now is the time to build. This unbeatable location is on Lakeshore drive just across from the park and steps to the lake. You'll love watching the all action and enjoying the sunsets from your deck. With close proximity to restaurants, shopping, the marina, boardwalk-you'll be able to truly enjoy the Sylvan Lake lifestyle. Sylvan has become a 4 seasons destination with countless activities going on all year long. Lots have been graded and serviced and are ready to build on. The rear laneway will be paved. No restrictions on time to build so you can hold it until YOU are ready.

#### Exterior

Lot Description Back Yard, Front Yard, Rectangular Lot, Cleared, Lake, Level, Near Shopping Center, Waterfront