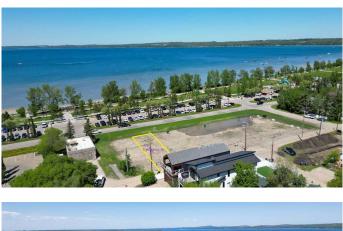

#### \$394,900

0 Bedroom, 0.00 Bathroom, Land on 0.10 Acres

Cottage Area, Sylvan Lake, Alberta

LAST LOT LEFT ON LAKESHORE DRIVE! WOW...don't miss this opportunity to build your dream home/cottage on the lake on this 32 x 130 ft. lot. Cottage district lots have become increasing rare, now is the time to build. This unbeatable location is on Lakeshore drive just across from the park and steps to the lake. You'll love watching the all action and enjoying the sunsets from your deck. With close proximity to restaurants, shopping, the marina, boardwalk-you'll be able to truly enjoy the Sylvan Lake lifestyle. Sylvan has become a 4 seasons destination with countless activities going on all year long. Lots have been graded and serviced and are ready to build on. The rear laneway will be paved. No restrictions on time to build so you can hold it until YOU are ready.

#### Exterior

Lot Description Back Yard, Front Yard, Rectangular Lot, Cleared, Lake, Level, Near Shopping Center, Waterfront