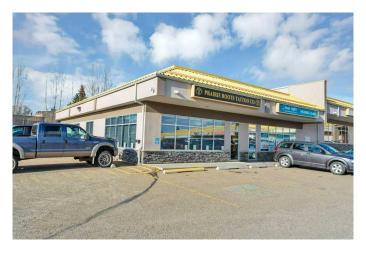

#### \$14

0 Bedroom, 0.00 Bathroom, Commercial on 0.00 Acres

Glendale, Red Deer, Alberta

Unlock the potential of this 1,702 sq ft commercial unit located in the bustling Heritage Plaza, just off 67th Street. This adaptable space is ideal for a wide range of businesses, from retail and training facilities to boutique shops and event-based services. Some Key Features include

Open-Concept Layout with flexible floor plan. Private Washroom included for convenience. High Visibility Location with great foot traffic. Join a vibrant plaza alongside established businesses like a bowling alley, spa, and costume retailers. Whether you're launching a new venture or expanding your presence, this location offers excellent exposure, easy access, and abundant parking for staff and clients. Additional Rent of \$794.15/month.