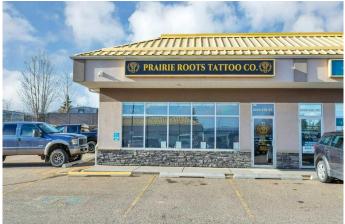

#### \$14

0 Bedroom, 0.00 Bathroom, Commercial on 0.00 Acres

Glendale, Red Deer, Alberta

Unlock the potential of this 1,702 sq ft commercial unit located in the bustling Heritage Plaza, just off 67th Street. This adaptable space is ideal for a wide range of businesses, from retail and training facilities to boutique shops and event-based services. Some Key Features include

Open-Concept Layout with flexible floor plan. Private Washroom included for convenience. High Visibility Location with great foot traffic. Join a vibrant plaza alongside established businesses like a bowling alley, spa, and costume retailers. Whether you're launching a new venture or expanding your presence, this location offers excellent exposure, easy access, and abundant parking for staff and clients. Additional Rent of \$794.15/month.