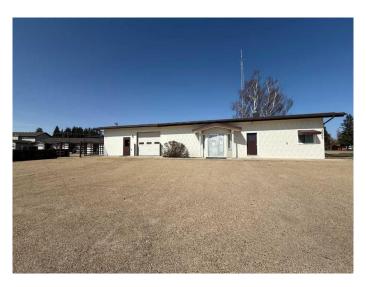

### \$395,000

0 Bedroom, 0.00 Bathroom, Commercial on 0.00 Acres

NONE, Ponoka, Alberta

Discover this exceptional commercial property, previously a veterinary clinic, ideally suited for a variety of business ventures. Situated on a 0.5-acre lot along the bustling Highway 2A in the heart of town, this property offers excellent visibility and a spacious parking lot to accommodate customers, and staff with ease. Step inside to a welcoming reception area complete with built-in shelving and a front desk, ideal for greeting clients and managing day-to-day operations. The space includes a kitchen area with cupboards and a sink. Several individual rooms can easily be converted into private offices, treatment rooms, or workspaces tailored to your business requirements. There is also large area for garage space. A spacious basement adds to the value, offering a laundry room with washer and dryer included, plus additional room for storage, expansion, or future development. This property is a rare opportunity to establish or relocate your business in a high-visibility location with a versatile layout ready to bring your vision to life. Perfect for medical practices, professional offices, retail, storage or automotive.

Built in 1962