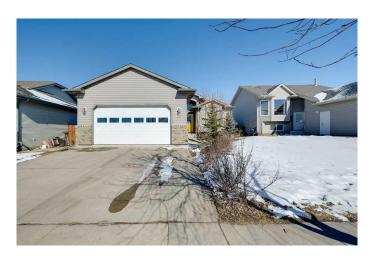

## \$449,900

3 Bedroom, 3.00 Bathroom, 1,258 sqft Residential on 0.14 Acres

Fox Run, Sylvan Lake, Alberta

Great location for this family Bungalow close to schools. Walk in to the open open concept, vaulted ceilings bright main living area. Feature fireplace in the living room, french doors to the massive rear deck. Down the hall you will find the primary bedroom with ensuite, second bedroom and main bathroom. Laundry room will lead you out to attached garage. The basement is finished with an oversized bedroom, recreation area and bathroom. Large fenced rear yard is made for entertaining.

#### **Exterior**

Exterior Features Balcony, Private Yard

Lot Description Back Lane, Back Yard, City Lot, Front Yard, Irregular Lot, Landscaped,

Street Lighting

Roof Asphalt Shingle

Construction Vinyl Siding, Wood Frame