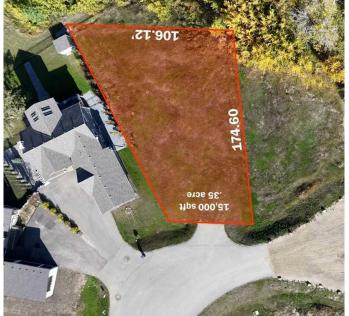

## \$245,000

0 Bedroom, 0.00 Bathroom, Land on 0.35 Acres

The Slopes, Rural Lacombe County, Alberta

\*\*\* LAST SINGLE FAMILY LOT IN PHASE 1 \*\*\* ELEVATED LIVING in the unparalleled community of The Slopes of Sylvan Lake where nature meets your vision of luxury. Build the home of your dreams on this stunning .30 acre, southwest facing lot available in Phase 1. This sun drenched 15,000 square foot walkout lot is cleared and ready with services right to the property line. Looking out over serene ponds and a large wooded area with mature poplar and aspens, this lot is perfectly situated for a walkout basement to fully maximize your enjoyment of the peaceful, natural surroundings. No need for septic tanks or water wells; this community is connected to the Sylvan Lake Regional Wastewater Line and features an on-site state-of-the-art water treatment facility. The Slopes offers over 25 acres of shared open space with its unique conservation design of trails, amenity area and large space between neighbors and is only a very short walk to access the beautiful shores of Sylvan Lake. Architectural guidelines in this exclusive neighborhood will ensure that your investment is protected and that all homes are constructed with the highest level of quality and design. It's time to start planning your dream home - surrounded by the beauty of The Slopes of Sylvan Lake. The Slopes is adjacent to the Summer Village of Birchcliff on Range Road 14 and is just a short walk to the water's edge. Located a short 5 minute drive from the Town of Sylvan Lake and 20 mins from Red Deer, enjoy acreage living

### **Essential Information**

MLS® # A2213472 Price \$245,000

Bathrooms 0.00
Acres 0.35
Type Land

Sub-Type Residential Land

Status Active