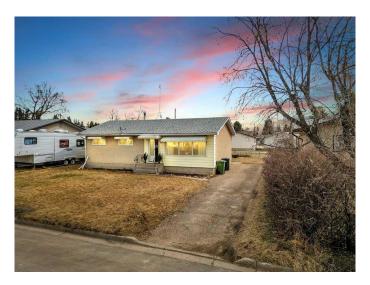

# **\$279,900 - 5519 Drader Crescent, Rimbey**

MLS® #A2212611

# \$279,900

4 Bedroom, 2.00 Bathroom, 1,042 sqft Residential on 0.19 Acres

NONE, Rimbey, Alberta

Step into a delightful piece of the past with this well-maintained 3-bedroom bungalow, exuding the timeless charm of the 1960s. From the moment you enter, you'll be greeted by a stunning feature wood wall and original hardwood floors that flow seamlessly through the spacious living and dining areasâ€"an inviting space perfect for entertaining or cozy family gatherings. The main floor offers three comfortable bedrooms, a bright and functional 4-piece bathroom, and a kitchen that combines retro charm with modern convenience. Whether you use the eating bar for casual meals or transform it into your dream coffee bar, the space is versatile and ready for your personal touch. Downstairs, discover an illegal 1-bedroom suite, offering a private kitchen, large bedroom, and an updated 4-piece bathroomâ€"ideal for extended family or guests. The illegal-suite also includes a flex room for added space. Shared laundry is conveniently located at the bottom of the stairs, accessible to both the main and lower levels. An additional flex room separate from the suite provides even more possibilitiesâ€"think home office, gym, or hobby room. Notable upgrades include: New roof (within the last 3 years), New hot water tank (just installed), Windows replaced in the last 10 years, Laminate flooring in bedrooms and hallway (within the last 10 years). With solid bones and great potential, this home is a gem for those with a vision. Whether you're looking to invest or bring back more

## **Exterior**

Exterior Features Other

Lot Description Back Lane, Back Yard, Front Yard

Roof Asphalt Shingle

Construction Stucco, Wood Frame

Foundation Poured Concrete