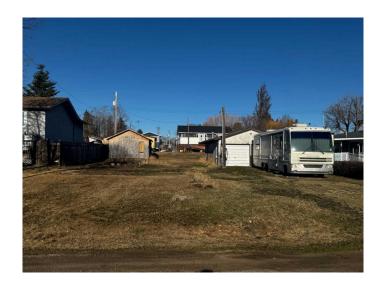

#### \$74,900

0 Bedroom, 0.00 Bathroom, Land on 0.21 Acres

NONE, Clive, Alberta

Great spot to set up your home in the community of Clive. This lot is 65x140' with municipal services in place. There is a 20x28 garage and shed already on site. There is back alley access with a front drive. Located 20 minutes from Lacombe and 30 minutes to Red Deer this site could be what you are looking for.