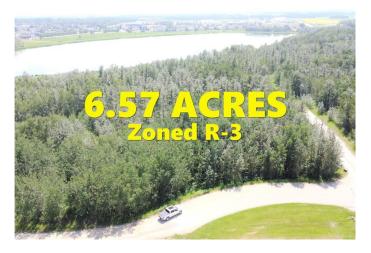

## \$1,000,000

0 Bedroom, 0.00 Bathroom, Land on 6.57 Acres

NONE, Innisfail, Alberta

\*\*Endless Opportunity Awaits in Innisfail\*\* Location truly makes all the difference, and this 6.57-acre parcel of prime land has it all! Situated directly across from the prestigious Innisfail Golf Course and conveniently located on Hwy 42 within town limits, this property is a golden opportunity to make your mark in one of Alberta's most charming and promising communities. Currently zoned R-3, the possibilities are vast. With town approval, you could develop single-family homes, spacious acreage lots, or even consider other creative projects. This land also boasts a unique featureâ€"a Napoleon Lake frontage area, adding serene natural beauty and incredible potential to your vision. \*\*Welcome to Innisfail\*\* Innisfail offers an unbeatable blend of small-town charm, natural beauty, and modern convenience. From the renowned golf course to the vibrant local culture, parks, and recreational opportunities, Innisfail is the perfect backdrop for a development that enhances the community. Strategically located near major highways, the town is poised for growth and provides the perfect environment for new ventures. \*\*Prime Land, Infinite Possibilities\*\* Whether you're a developer, builder, or dreamer, this exceptional property offers a rare opportunity to create something truly special. With its incredible location and unique features, it's more than just landâ€"it's the foundation of your next great project.

### **Essential Information**

MLS® # A2212432 Price \$1,000,000

Bathrooms 0.00 Acres 6.57

Type Land

Sub-Type Residential Land

Status Active

## **Exterior**

Lot Description Lake, Many Trees, Near Golf Course, Near Ski Hill, Private, Treed,

Views