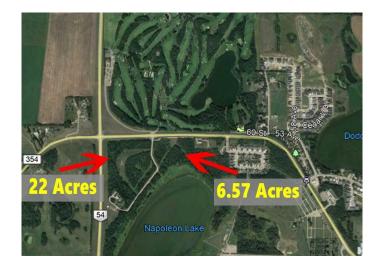

## \$1,000,000

0 Bedroom, 0.00 Bathroom, Land on 6.57 Acres

NONE, Innisfail, Alberta

\*\*Endless Opportunity Awaits in Innisfail\*\* Location truly makes all the difference, and this 6.57-acre parcel of prime land has it all! Situated directly across from the prestigious Innisfail Golf Course and conveniently located on Hwy 42 within town limits, this property is a golden opportunity to make your mark in one of Alberta's most charming and promising communities. Currently zoned R-3, the possibilities are vast. With town approval, you could develop single-family homes, spacious acreage lots, or even consider other creative projects. This land also boasts a unique featureâ€"a Napoleon Lake frontage area, adding serene natural beauty and incredible potential to your vision. \*\*Welcome to Innisfail\*\* Innisfail offers an unbeatable blend of small-town charm, natural beauty, and modern convenience. From the renowned golf course to the vibrant local culture, parks, and recreational opportunities, Innisfail is the perfect backdrop for a development that enhances the community. Strategically located near major highways, the town is poised for growth and provides the perfect environment for new ventures. \*\*Prime Land, Infinite Possibilities\*\* Whether you're a developer, builder, or dreamer, this exceptional property offers a rare opportunity to create something truly special. With its incredible location and unique features, it's more than just landâ€"it's the foundation of your next great project.

### **Essential Information**

MLS® # A2212432 Price \$1,000,000

Bathrooms 0.00 Acres 6.57

Type Land

Sub-Type Residential Land

Status Active