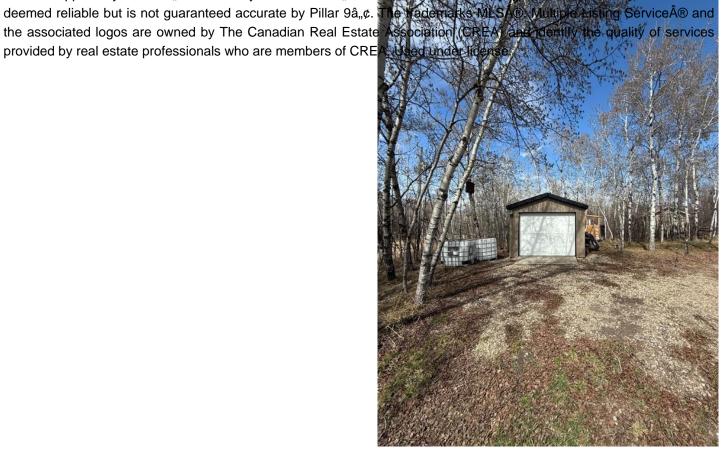

## \$150,000

0 Bedroom, 0.00 Bathroom, Land on 0.61 Acres

NONE, White Sands, Alberta

Welcome to your new getaway in the Summer Village of White Sands! This spacious lot comes with a single garage on skids, a cute bunkhouse, and an extra shed for all your gear. The property has a septic tank, power available at the property line and tons of room for building or parking your trailers for weekend fun. It's located on a quiet cul de sac surrounded by plenty of trees, giving you the perfect spot for relaxation. Plus, the lake is just a short walk away, along with tennis courts and playgrounds nearby. This is a fantastic opportunity to create your own summer retreatâ€"don't miss out!