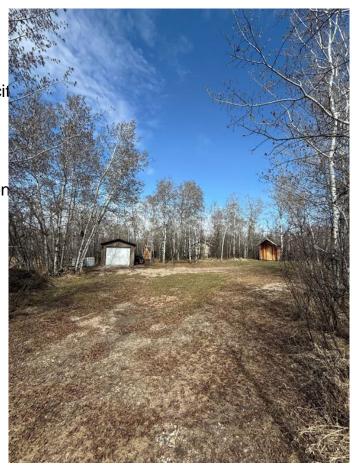

## \$150,000

0 Bedroom, 0.00 Bathroom, Land on 0.61 Acres

NONE, White Sands, Alberta

Welcome to your new getaway in the Summer Village of White Sands! This spacious lot comes with a single garage on skids, a cute bunkhouse, and an extra shed for all your gear. The property has a septic tank, power available at the property line and tons of room for building or parking your trailers for weekend fun. It's located on a quiet cul de sac surrounded by plenty of trees, giving you the perfect spot for relaxation. Plus, the lake is just a short walk away, along with tennis courts and playgrounds nearby. This is a fantastic opportunity to create your own summer retreatâ€"don't miss out!