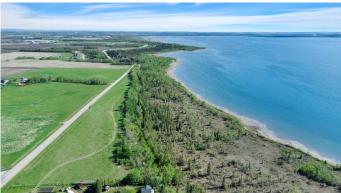

#### N/A, Gull Lake, Alberta

Introducing a rare 45.57-acre lakefront property boasting over 1/2 mile of coveted lake frontage with level access in a desirable locale. This versatile land offers potential as a private lakefront retreat or future development opportunity. Equipped with two wells and accessible power and gas, it features a newly paved road for ease of access. Enjoy deep water access, recognized as the lake's premier ice-fishing spot, and revel in three natural sand beaches along nearly 1 km of lake frontage.

#### Exterior

Lot Description Beach, Lake