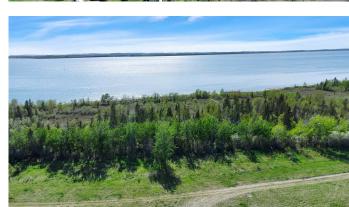

#### N/A, Gull Lake, Alberta

Introducing a rare 45.57-acre lakefront property boasting over 1/2 mile of coveted lake frontage with level access in a desirable locale. This versatile land offers potential as a private lakefront retreat or future development opportunity. Equipped with two wells and accessible power and gas, it features a newly paved road for ease of access. Enjoy deep water access, recognized as the lake's premier ice-fishing spot, and revel in three natural sand beaches along nearly 1 km of lake frontage.

#### Exterior

Lot Description Beach, Lake