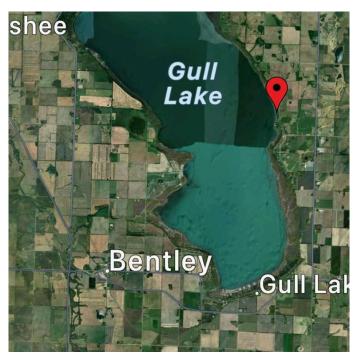

#### N/A, Gull Lake, Alberta

Introducing a rare 45.57-acre lakefront property boasting over 1/2 mile of coveted lake frontage with level access in a desirable locale. This versatile land offers potential as a private lakefront retreat or future development opportunity. Equipped with two wells and accessible power and gas, it features a newly paved road for ease of access. Enjoy deep water access, recognized as the lake's premier ice-fishing spot, and revel in three natural sand beaches along nearly 1 km of lake frontage.

# **Community Information**

| Address     | 282 Range Road |
|-------------|----------------|
| Subdivision | N/A            |
| City        | Gull Lake      |
| County      | Lacombe County |
| Province    | Alberta        |
| Postal Code | T4L 2N3        |