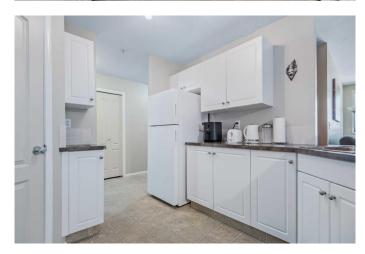

## \$199,900

2 Bedroom, 1.00 Bathroom, 856 sqft Residential on 0.02 Acres

South Hill, Red Deer, Alberta

Incredible LOCATION on RED DEER'S SOUTH HILL! Walking distance to all RED DEER'S amenities. This beautiful 2-bedroom condo features spaciousness and comfort. Open concept with generous size living and dining, functional kitchen, corner pantry and an abundance of cabinets and counter space. A four-piece bathroom, and separate laundry room with space for a freezer. Living room features a corner fireplace, and double doors that lead to your private patio. One HEATED underground parking, and additional storage. A convenient location and walking distance to Red Deer hospital or a skip hop and a jump to the COLLEGE. Ideal for students or seniors wanting to downsize. Nonsmoking, non pet owned and a gym located on the second floor. This building also has elevators.

#### Interior

**Interior Features** Breakfast Bar, Closet Organizers, Open Floorplan, Pantry

Dishwasher, Microwave Hood Fan, Refrigerator, Stove(s), Washer/Dryer Appliances

Natural Gas, Boiler Heating

Cooling None Fireplace Yes 1