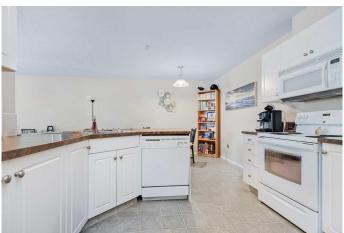

## \$199,900

2 Bedroom, 1.00 Bathroom, 856 sqft Residential on 0.02 Acres

South Hill, Red Deer, Alberta

Incredible LOCATION on RED DEER'S SOUTH HILL! Walking distance to all RED DEER'S amenities. This beautiful 2-bedroom condo features spaciousness and comfort. Open concept with generous size living and dining, functional kitchen, corner pantry and an abundance of cabinets and counter space. A four-piece bathroom, and separate laundry room with space for a freezer. Living room features a corner fireplace, and double doors that lead to your private patio. One HEATED underground parking, and additional storage. A convenient location and walking distance to Red Deer hospital or a skip hop and a jump to the COLLEGE. Ideal for students or seniors wanting to downsize. Nonsmoking, non pet owned and a gym located on the second floor. This building also has elevators.

#### Interior

**Interior Features** Breakfast Bar, Closet Organizers, Open Floorplan, Pantry

Dishwasher, Microwave Hood Fan, Refrigerator, Stove(s), Washer/Dryer Appliances

Natural Gas, Boiler Heating

Cooling None Fireplace Yes 1