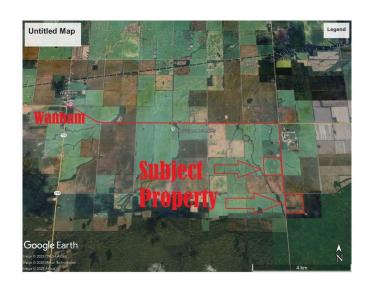

### \$650,000

0 Bedroom, 0.00 Bathroom, Agri-Business on 158.97 Acres

NONE, Rural Birch Hills County, Alberta

Excellent quarter section of prime farmland. Approximately 154 cultivated with the balance being an abandoned yardsite with older buildings and a dugout. Class 2 soil. The land is rented out for the 2025 crop year.