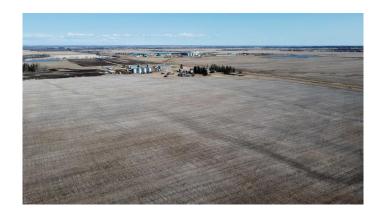

### \$650,000

0 Bedroom, 0.00 Bathroom, Agri-Business on 158.97 Acres

NONE, Rural Birch Hills County, Alberta

Excellent quarter section of prime farmland. Approximately 154 cultivated with the balance being an abandoned yardsite with older buildings and a dugout. Class 2 soil. The land is rented out for the 2025 crop year.