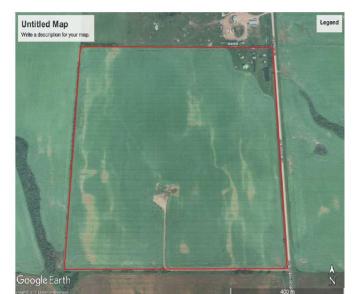

### \$650,000

0 Bedroom, 0.00 Bathroom, Agri-Business on 158.97 Acres

NONE, Rural Birch Hills County, Alberta

Excellent quarter section of prime farmland. Approximately 154 cultivated with the balance being an abandoned yardsite with older buildings and a dugout. Class 2 soil. The land is rented out for the 2025 crop year.