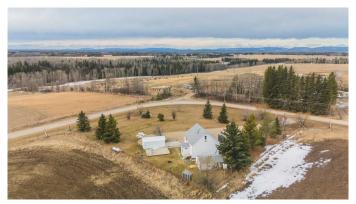

# \$315,000

1 Bedroom, 1.00 Bathroom, 689 sqft Residential on 1.00 Acres

NONE, Rural Clearwater County, Alberta

This adorable 1 bedroom, 1 bathroom home is the perfect retreat for someone looking to enjoy a quiet, low-maintenance lifestyle surrounded by natural beauty. Pride of ownership is evident. Set on a 1 acre lot, this cozy home is full of character, with warm, inviting touches that make it feel instantly welcoming. The west-facing mountain view is truly pricelessâ€"offering stunning sunsets that you can enjoy from your living room every evening. It's the kind of peaceful setting that makes you slow down and soak it all in. Just 10 minutes from town, you'll have all the essentials close by while still enjoying your own quiet space. Whether you're a first-time buyer, downsizing, or looking for a sweet weekend getaway, this charming little home is full of heart and simplicity.

### **Essential Information**

MLS® # A2208911 Price \$315,000

Bedrooms 1

Bathrooms 1.00

Full Baths 1

Square Footage 689

Acres 1.00

Year Built 1955

#### **Exterior**

Exterior Features Storage

Lot Description Corner Lot

Roof Asphalt Shingle

Construction Mixed

Foundation Poured Concrete