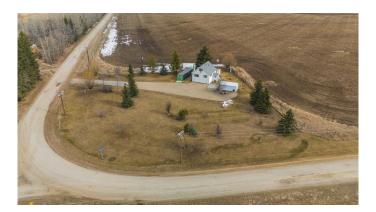

# \$315,000

1 Bedroom, 1.00 Bathroom, 689 sqft Residential on 1.00 Acres

NONE, Rural Clearwater County, Alberta

This adorable 1 bedroom, 1 bathroom home is the perfect retreat for someone looking to enjoy a quiet, low-maintenance lifestyle surrounded by natural beauty. Pride of ownership is evident. Set on a 1 acre lot, this cozy home is full of character, with warm, inviting touches that make it feel instantly welcoming. The west-facing mountain view is truly pricelessâ€"offering stunning sunsets that you can enjoy from your living room every evening. It's the kind of peaceful setting that makes you slow down and soak it all in. Just 10 minutes from town, you'll have all the essentials close by while still enjoying your own quiet space. Whether you're a first-time buyer, downsizing, or looking for a sweet weekend getaway, this charming little home is full of heart and simplicity.

### **Essential Information**

MLS® # A2208911 Price \$315,000

Bedrooms 1

Bathrooms 1.00

Full Baths 1

Square Footage 689

Acres 1.00

Year Built 1955

#### **Exterior**

Exterior Features Storage

Lot Description Corner Lot

Roof Asphalt Shingle

Construction Mixed

Foundation Poured Concrete