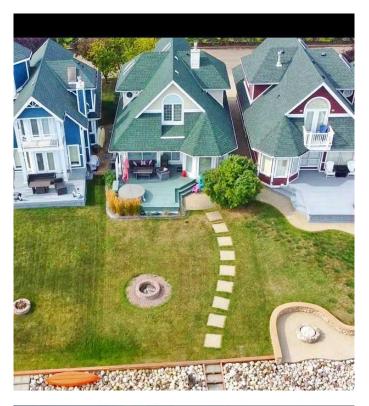

## \$899,900

3 Bedroom, 3.00 Bathroom, 1,622 sqft Residential on 0.11 Acres

Marina Bay, Sylvan Lake, Alberta

Situated in the heart of beautiful Marina Bay, this stunning lakefront home offers a lifestyle you will soon realize is loaded with goodness. Imagine waking up each morning to the gentle sound of the water, the sun casting a golden hue over the serene lake. This is not just a house, this is your place to call "HOME". As you step inside, you are greeted by an open concept living space that immediately offers views to the water from the floor to ceiling windows that face the lake. The home features a gourmet kitchen with sit up eating island and plenty of working space and cabinets. Sun filled dining area offering front row seats to the endless outdoor canvas of the changing seasons. Elegant living room complete with cozy fireplace completes this open concept living space, so great for entertaining family and friends. There is also a 2pc bath and laundry on this level. The upper floor boasts 3 bedrooms and a 4pc bath. The large primary bedroom has a 3pc ensuite and walk in closet. Outside you will love the deck overlooking the lake, double attached garage, and nicely landscaped yard. Avid boater? Fishing enthusiast? Winter outdoor activity lover? Everything is right out your back door. As a resident, you have access to the clubhouse with a hub of activities to enjoy and get to know your neighbors. All the comforts of home, all the vibrance of lake front living. Such a great location, easy walking access to 18 hole golf course, downtown, lots of shopping and dining. Clubhouse for residents to use,

#### **Exterior**

Exterior Features Fire Pit

Lot Description Back Yard, Close to Clubhouse, Front Yard, Lake, Views, Waterfront

Roof Asphalt Shingle

Construction Wood Frame

Foundation Poured Concrete