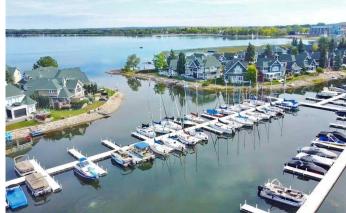

## \$899,900

3 Bedroom, 3.00 Bathroom, 1,622 sqft Residential on 0.11 Acres

Marina Bay, Sylvan Lake, Alberta

Situated in the heart of beautiful Marina Bay, this stunning lakefront home offers a lifestyle you will soon realize is loaded with goodness. Imagine waking up each morning to the gentle sound of the water, the sun casting a golden hue over the serene lake. This is not just a house, this is your place to call "HOME". As you step inside, you are greeted by an open concept living space that immediately offers views to the water from the floor to ceiling windows that face the lake. The home features a gourmet kitchen with sit up eating island and plenty of working space and cabinets. Sun filled dining area offering front row seats to the endless outdoor canvas of the changing seasons. Elegant living room complete with cozy fireplace completes this open concept living space, so great for entertaining family and friends. There is also a 2pc bath and laundry on this level. The upper floor boasts 3 bedrooms and a 4pc bath. The large primary bedroom has a 3pc ensuite and walk in closet. Outside you will love the deck overlooking the lake, double attached garage, and nicely landscaped yard. Avid boater? Fishing enthusiast? Winter outdoor activity lover? Everything is right out your back door. As a resident, you have access to the clubhouse with a hub of activities to enjoy and get to know your neighbors. All the comforts of home, all the vibrance of lake front living. Such a great location, easy walking access to 18 hole golf course, downtown, lots of shopping and dining. Clubhouse for residents to use,

host a family gathering overlooking sailboats and sunsets.

#### **Amenities**

Amenities Boating, Clubhouse, Racquet Courts, Storage

Parking Spaces 4

Parking Double Garage Attached

# of Garages 2
Is Waterfront Yes